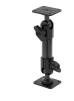

## Printer Mount Kit for Zebra QLN 420, ZQ630

Part #216004

\$79.99

This printer mount offers an easy and secure way to mount your printer. The quick release dock combines the convenience of mounting with the ease of quick release for maximum functionality. It supports the battery eliminator cable while the printer is mounted.

## **Features**

This printer mount offers an easy and secure way to mount your printer. The quick release dock combines the convenience of mounting with the ease of quick release for maximum functionality.

- Support Battery Eliminator
- Provides the perfect mounting platform
- Includes quick release dock for easy removal from mounting surface
- Pre-drilled holes for AMPS hole patterns
- Made of high grade plastics