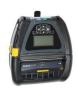

## Printer Mount Kit for Zebra QLN 420, ZQ630

Part #216004

\$79.99

This printer mount offers an easy and secure way to mount your printer. The quick release dock combines the convenience of mounting with the ease of quick release for maximum functionality. It supports the battery eliminator cable while the printer is mounted.

## Compatibility

- Zebra QLN 420
- Zebra ZQ630