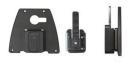

## Printer Mount Kit for Zebra QLN 420, ZQ630

Part #216004

\$79.99

This printer mount offers an easy and secure way to mount your printer. The quick release dock combines the convenience of mounting with the ease of quick release for maximum functionality. It supports the battery eliminator cable while the printer is mounted.

## **Features**

This printer mount offers an easy and secure way to mount your printer. The quick release dock combines the convenience of mounting with the ease of quick release for maximum functionality.

- Support Battery Eliminator
- Provides the perfect mounting platform
- Includes quick release dock for easy removal from mounting surface
- Pre-drilled holes for AMPS hole patterns
- Made of high grade plastics