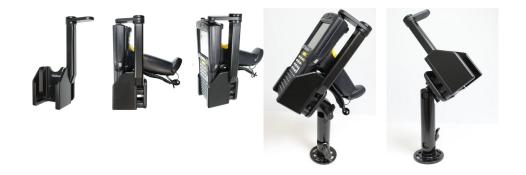

# Non-Charging Cradle with Top Support and Vibration Damper for Zebra MC3200

Part #241523

\$204.99

This is a high quality custom made holder with a neat and discreet design. It keeps your device in an upright position for better viewing and reception. Easily slide your device in/out of the holder. No more fumbling around for your device. Provides for safer driving when viewing, accessing and operating your device in your vehicle. The holder comes with the AMPS hole pattern for quick attachment to any flat surface or mounting brackets such as vehicle dashboard mounts, floor mounts, pedestal mounts or handlebar mounts.

#### **Features**

Custom fit holder for your device.

- Custom fit: Only for the bare device
- Includes vibration damper: minimizes vibrations for rough use
- Top support: Keeps device securely in place

### Compatibility

• Zebra MC3200