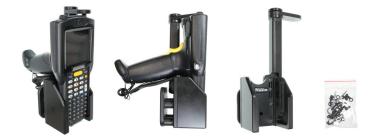

# Non-Charging Cradle with Top Support and Vibration Damper for Zebra MC3200

Part #241523

\$204.99

This is a high quality custom made holder with a neat and discreet design. It keeps your device in an upright position for better viewing and reception. Easily slide your device in/out of the holder. No more fumbling around for your device. Provides for safer driving when viewing, accessing and operating your device in your vehicle. The holder comes with the AMPS hole pattern for quick attachment to any flat surface or mounting brackets such as vehicle dashboard mounts, floor mounts, pedestal mounts or handlebar mounts.

#### **Features**

Custom fit holder for your device.

- Custom fit: Only for the bare device
- Includes vibration damper: minimizes vibrations for rough use
- Top support: Keeps device securely in place

### Compatibility

• Zebra MC3200