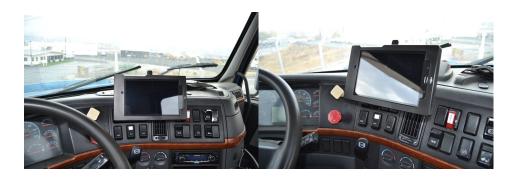

ashboard is required, simply clip on in seconds.

#### Device Holder NOT included, sold separately.

**Notice:** Consider how the device, or horizontal position, will fit the location and could interfere with other vehicle functions.

#### **Features**

- Provides the perfect mounting platform
- · Clips into the seams of the dashboard
- · Easily attach a device holder to the mount
- · Secure fit within easy reach from the driver's seat
- No holes or damage to your dashboard

#### Compatibility

- Volvo FH-series 2003-2018
- Volvo FM-series 2003-2018
- Volvo FMX 2003-2018
- Volvo NH-series 2003-2018
- Volvo VHD-series 2003-2018
- Volvo VN-series 2003-2018
- Volvo VNL-series 2003-2018
- Volvo VNM-series 2003-2018
- Volvo VT-series 2003-2018

### Specifications

base

#### **Image Gallery**



#### **Mounting Options**







Forklift Mounts

Pedestal Mounts

**Custom Vehicle Mounts**