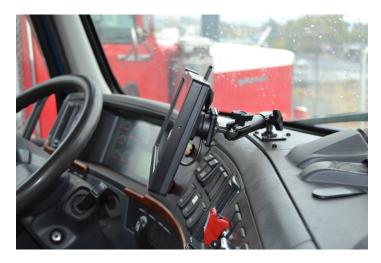

# Extra-Strength Dash Mount with Pedestal

Part #213547

\$114.99

This ProClip Center Dash Mount is a custom made vehicle specific mount. The ProClip Center Mount is a very sturdy mounting bracket that clips tightly into the seams of the dashboard. No drilling holes or dismantling of the dashboard is required, simply clip on in seconds.

#### **Features**

- Provides the perfect mounting platform
- · Clips into the seams of the dashboard
- · Easily attach a device holder to the mount
- · Secure fit within easy reach from the driver's seat
- No holes or damage to your dashboard