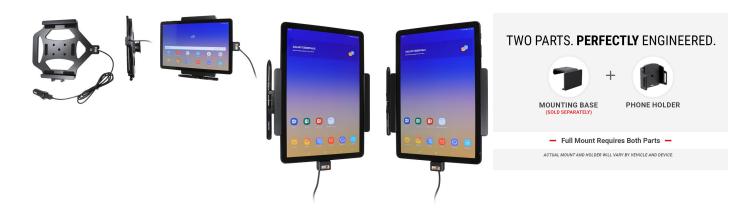

# **Charging Holder with USB Cigarette Lighter Plug**

Part #721077

\$139.99

Always keep your battery fully charged with this high quality custom made holder. It has a neat and discreet design, and keeps your device in an upright position for better reception. A cigarette lighter cable is permanently attached to this Holder creating a dock type connection for your device. When your device is slid into the holder it connects to the cable plug. The Holder angles 15 degrees for optimal viewing. Easily slide your device in/out of the holder. No more fumbling around for your device. Provides for safer driving when viewing, accessing and operating your device in your vehicle.

### **Features**

Always keep your battery fully charged with this high quality custom made holder. With a neat and discreet design, and a cigarette lighter cable that is permanently attached this holder is the perfect option to mount your tablet.

- Custom fit to your bare device
- Includes tilt-swivel to angle holder 15 degrees any direction
- · Rotate between portrait and landscape view
- Includes Cig-Plug Adapter