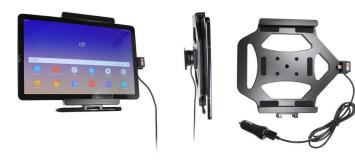

# **Charging Holder with USB Cigarette Lighter Plug**

Part #721077

\$139.99

Always keep your battery fully charged with this high quality custom made holder. It has a neat and discreet design, and keeps your device in an upright position for better reception. A cigarette lighter cable is permanently attached to this Holder creating a dock type connection for your device. When your device is slid into the holder it connects to the cable plug. The Holder angles 15 degrees for optimal viewing. Easily slide your device in/out of the holder. No more fumbling around for your device. Provides for safer driving when viewing, accessing and operating your device in your vehicle.

### **Features**

Always keep your battery fully charged with this high quality custom made holder. With a neat and discreet design, and a cigarette lighter cable that is permanently attached this holder is the perfect option to mount your tablet.

- Custom fit to your bare device
- Includes tilt-swivel to angle holder 15 degrees any direction
- · Rotate between portrait and landscape view
- Includes Cig-Plug Adapter

#### **Power Specs:**

- USB cable with 12 V power plug included
- USB cable permanently attached to holder
- Cord length is 39 inch / 99 cm
- Works in any 12 V vehicle power outlet
- Provides up to 10 Watts (2.1A) charging power
- Power plug converts from 12 V to 5 V output
- LED illuminated power indicator