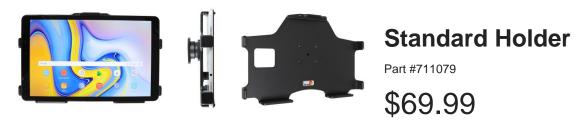

This Tablet holder is a cradle style mount that has a tilt and swivel feature on the back. It is a high quality custom made holder with a neat and discreet design. Easily slide your tablet in/out of the holder. With this tablet holder you can use your tablet in a horizontal and a vertical position, and easily rotate between the two positions. You can also angle/tilt the tablet 15 degrees for better viewing and to avoid glare. Regardless of position the tablet holder keeps the tablet securely in place.

## **Features**

This Tablet holder is a cradle style mount that has a tilt and swivel feature on the back. It is a high quality custom made holder with a neat and discreet design. Easily slide your tablet in/out of the holder.

- Custom fit to your bare device
- Includes tilt-swivel to angle holder 15 degrees any direction
- Rotate between portrait and landscape view

## Compatibility

• Samsung Galaxy Tab A 10.5 (2018 All Models)