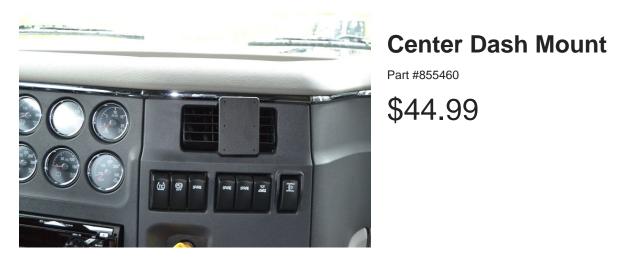

This ProClip Center Dash Mount is a custom made vehicle specific mount. The ProClip Center Mount is a very sturdy mounting bracket that clips tightly into the seams of the dashboard. No drilling holes or dismantling of the dashboard is required, simply clip on in seconds.

### **Features**

- Provides the perfect mounting platform
- · Clips into the seams of the dashboard
- · Easily attach a device holder to the mount
- · Secure fit within easy reach from the driver's seat
- No holes or damage to your dashboard

### Compatibility

- Peterbilt Model 567 2012-2025
- Peterbilt Model 579 2012-2025