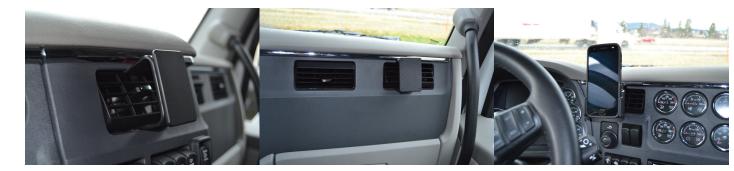

This ProClip Center Dash Mount is a custom made vehicle specific mount. The ProClip Center Mount is a very sturdy mounting bracket that clips tightly into the seams of the dashboard. No drilling holes or dismantling of the dashboard is required, simply clip on in seconds.

### **Features**

- Provides the perfect mounting platform
- · Clips into the seams of the dashboard
- · Easily attach a device holder to the mount
- · Secure fit within easy reach from the driver's seat
- No holes or damage to your dashboard

# **Image Gallery**