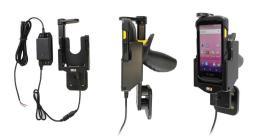

Top Support Charging Cradle with Vibration Damper and Hard-Wired Power Supply for Zebra TC20/TC25

Part #216023

\$264.99

Always keep your battery fully charged with this high quality custom made holder. It has a dock connector for easy connection of the device to the holder and a power cord for hard-wiring to a power source in the vehicle. The Holder angles 15 degrees for optimal viewing and can swivel 360 degrees. The holder comes with the AMPS hole pattern for quick attachment to any flat surface or AMPS compatible mounting brackets. Easily slide your device in/out of the holder. No more fumbling around for your device.

### **Features**

Custom fit holder for your device with pistol grip; includes a built-in charging cord for hard-wired installation.

- Custom fit: Only for the device with pistol grip
- Includes vibration damper: For easier use in harsh environments
- Built-in cord: Straight cord for hard-wired installation

#### **Power Specs:**

- Charging cable permanently attached to holder
- Cord length with black box is 96 inch / 243 cm
- Black power conversion box is 3 inch / 7.6 cm
- Provides 10 Watts (2A) charging power
- Hard-wire to 12 / 24 V vehicle power sources
- Black box converts from 12 / 24 V to 5 V output
- LED illuminated power indicator