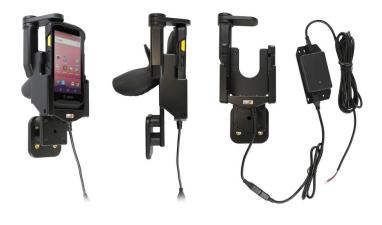

Top Support Charging Cradle with Vibration Damper and Hard-Wired Power Supply for Zebra TC20/TC25

Part #216023

\$264.99

Always keep your battery fully charged with this high quality custom made holder. It has a dock connector for easy connection of the device to the holder and a power cord for hard-wiring to a power source in the vehicle. The Holder angles 15 degrees for optimal viewing and can swivel 360 degrees. The holder comes with the AMPS hole pattern for quick attachment to any flat surface or AMPS compatible mounting brackets. Easily slide your device in/out of the holder. No more fumbling around for your device.

### **Features**

Custom fit holder for your device with pistol grip; includes a built-in charging cord for hard-wired installation.

- Custom fit: Only for the device with pistol grip
- Includes vibration damper: For easier use in harsh environments
- Built-in cord: Straight cord for hard-wired installation

#### **Power Specs:**

- Charging cable permanently attached to holder
- Cord length with black box is 96 inch / 243 cm
- Black power conversion box is 3 inch / 7.6 cm
- Provides 10 Watts (2A) charging power
- Hard-wire to 12 / 24 V vehicle power sources
- Black box converts from 12 / 24 V to 5 V output
- LED illuminated power indicator