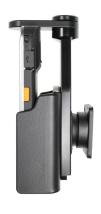

# Standard Holder with Swiveling Top Support

Part #241556

\$109.99

This is a high quality custom made holder with a neat and discreet design. It keeps your device in an upright position for better viewing and reception. Easily slide your device in/out of the holder. No more fumbling around for your device. Provides for safer driving when viewing, accessing and operating your device in your vehicle. The holder comes with the AMPS hole pattern for quick attachment to any flat surface or mounting brackets such as vehicle dashboard mounts, floor mounts, pedestal mounts or handlebar mounts.

#### **Features**

- Custom fit to your bare device
- Includes Tilt-Swivel to angle holder 15 degrees any direction
- Rotate between portrait and landscape view
- Top support arm keeps device in place even during heavy use