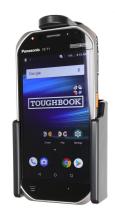

# Standard Holder with Swiveling Top Support

Part #241556

\$109.99

This is a high quality custom made holder with a neat and discreet design. It keeps your device in an upright position for better viewing and reception. Easily slide your device in/out of the holder. No more fumbling around for your device. Provides for safer driving when viewing, accessing and operating your device in your vehicle. The holder comes with the AMPS hole pattern for quick attachment to any flat surface or mounting brackets such as vehicle dashboard mounts, floor mounts, pedestal mounts or handlebar mounts.

#### **Features**

- Custom fit to your bare device
- Includes Tilt-Swivel to angle holder 15 degrees any direction
- Rotate between portrait and landscape view
- Top support arm keeps device in place even during heavy use