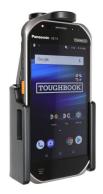

# Standard Holder with Swiveling Top Support

Part #241556

\$109.99

This is a high quality custom made holder with a neat and discreet design. It keeps your device in an upright position for better viewing and reception. Easily slide your device in/out of the holder. No more fumbling around for your device. Provides for safer driving when viewing, accessing and operating your device in your vehicle. The holder comes with the AMPS hole pattern for quick attachment to any flat surface or mounting brackets such as vehicle dashboard mounts, floor mounts, pedestal mounts or handlebar mounts.

#### **Features**

- Custom fit to your bare device
- Includes Tilt-Swivel to angle holder 15 degrees any direction
- Rotate between portrait and landscape view
- Top support arm keeps device in place even during heavy use

### Compatibility

• Panasonic FZ-T1