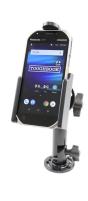

# Standard Holder with Swiveling Top Support

Part #241556

\$109.99

This is a high quality custom made holder with a neat and discreet design. It keeps your device in an upright position for better viewing and reception. Easily slide your device in/out of the holder. No more fumbling around for your device. Provides for safer driving when viewing, accessing and operating your device in your vehicle. The holder comes with the AMPS hole pattern for quick attachment to any flat surface or mounting brackets such as vehicle dashboard mounts, floor mounts, pedestal mounts or handlebar mounts.

#### **Features**

- Custom fit to your bare device
- Includes Tilt-Swivel to angle holder 15 degrees any direction
- Rotate between portrait and landscape view
- Top support arm keeps device in place even during heavy use