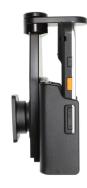

# Standard Holder with Swiveling Top Support

Part #241556

\$109.99

This is a high quality custom made holder with a neat and discreet design. It keeps your device in an upright position for better viewing and reception. Easily slide your device in/out of the holder. No more fumbling around for your device. Provides for safer driving when viewing, accessing and operating your device in your vehicle. The holder comes with the AMPS hole pattern for quick attachment to any flat surface or mounting brackets such as vehicle dashboard mounts, floor mounts, pedestal mounts or handlebar mounts.

#### **Features**

- Custom fit to your bare device
- Includes Tilt-Swivel to angle holder 15 degrees any direction
- Rotate between portrait and landscape view
- Top support arm keeps device in place even during heavy use