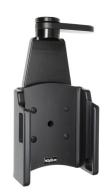

# Standard Holder with Swiveling Top Support

Part #241556

\$109.99

This is a high quality custom made holder with a neat and discreet design. It keeps your device in an upright position for better viewing and reception. Easily slide your device in/out of the holder. No more fumbling around for your device. Provides for safer driving when viewing, accessing and operating your device in your vehicle. The holder comes with the AMPS hole pattern for quick attachment to any flat surface or mounting brackets such as vehicle dashboard mounts, floor mounts, pedestal mounts or handlebar mounts.

#### **Features**

- Custom fit to your bare device
- Includes Tilt-Swivel to angle holder 15 degrees any direction
- Rotate between portrait and landscape view
- Top support arm keeps device in place even during heavy use