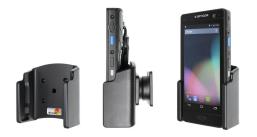

# **Standard Holder**

Part #711092

\$49.99

This is a high quality custom made holder with a neat and discreet design. It keeps your device in an upright position for better viewing and reception. Easily slide your device in/out of the holder. No more fumbling around for your device. Provides for safer driving when viewing, accessing and operating your device in your vehicle. The holder comes with the AMPS hole pattern for quick attachment to any flat surface or mounting brackets such as vehicle dashboard mounts, floor mounts, pedestal mounts or handlebar mounts.

#### **Features**

- Custom fit to your bare device
- Includes tilt-swivel to angle holder 15 degrees any direction
- Rotate between portrait and landscape view

### Compatibility

• Opticon H-28