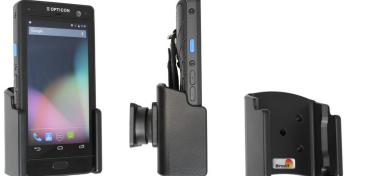

# **Standard Holder**

Part #711092

\$49.99

This is a high quality custom made holder with a neat and discreet design. It keeps your device in an upright position for better viewing and reception. Easily slide your device in/out of the holder. No more fumbling around for your device. Provides for safer driving when viewing, accessing and operating your device in your vehicle. The holder comes with the AMPS hole pattern for quick attachment to any flat surface or mounting brackets such as vehicle dashboard mounts, floor mounts, pedestal mounts or handlebar mounts.

#### **Features**

- Custom fit to your bare device
- Includes tilt-swivel to angle holder 15 degrees any direction
- Rotate between portrait and landscape view

### Compatibility

• Opticon H-28