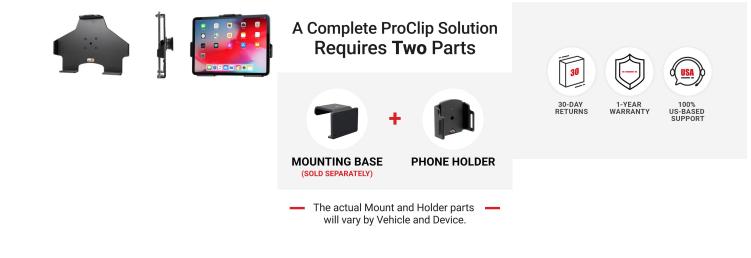

This Holder is made to fit the tablet without a case. It is a high quality custom made holder with a neat and discreet design. Easily snap your device in and out of the holder. No more fumbling around for your device. Provides for safer driving when viewing, accessing and operating your device in the vehicle.

## **Features**

This Holder is made to fit the iPad without a case. It is a high quality custom fit holder that allows you to easily snap your device in and out.

- Custom fit to your bare device
- Includes tilt-swivel to angle holder 15 degrees any direction
- Rotate between portrait and landscape view

## Compatibility

- Apple iPad Air (4th Gen 2020)
- Apple iPad Air (5th Gen 2022)
- Apple iPad Air 11 (6th Gen 2024)
- Apple iPad Pro 11
- Apple iPad Pro 11 (2nd Gen 2020)
- Apple iPad Pro 11 (3rd Gen 2021)
- Apple iPad Pro 11 (4th Gen 2022)