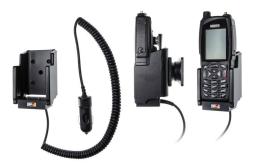

# **Charging Holder with Cigarette Lighter Plug**

Part #530979

\$139.99

Always keep your battery charged with this high quality Swedish made Two-way Radio Vehicle Charging Holder. It is custom made with a cigarette lighter cable permanently attached to it creating a dock type connection. It provides rapid and trickle charging. The battery can be charged separately in the holder (without the radio). The holder has a LED indicator to show charging status. It works in 12 and 24 volt vehicles. The holder can be used in personal vehicles, commercial vehicles, emergency vehicles, utility vehicles etc., and mounts to any flat surface, console wall or mounting brackets such as vehicle dashboard mounts, floor mounts, pedestal mounts.

#### **Features**

- · Always keep your battery fully charged
- Works in 12 and 24 volt vehicles
- Rapid and trickle charges radio
- LED Red to Green charging status indicator