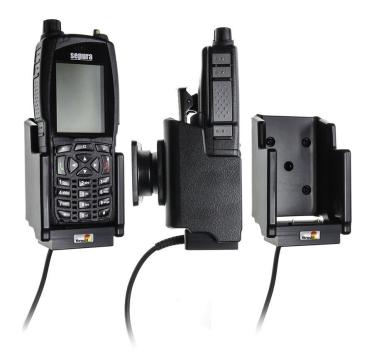

# **Charging Holder with Cigarette Lighter Plug**

Part #530979

\$139.99

Always keep your battery charged with this high quality Swedish made Two-way Radio Vehicle Charging Holder. It is custom made with a cigarette lighter cable permanently attached to it creating a dock type connection. It provides rapid and trickle charging. The battery can be charged separately in the holder (without the radio). The holder has a LED indicator to show charging status. It works in 12 and 24 volt vehicles. The holder can be used in personal vehicles, commercial vehicles, emergency vehicles, utility vehicles etc., and mounts to any flat surface, console wall or mounting brackets such as vehicle dashboard mounts, floor mounts, pedestal mounts.

#### **Features**

- · Always keep your battery fully charged
- Works in 12 and 24 volt vehicles
- Rapid and trickle charges radio
- LED Red to Green charging status indicator

#### Compatibility

• Sepura STP SC2020