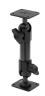

# **Standard Holder**

Part #711085

\$49.99

This is a high quality custom made holder with a neat and discreet design. It keeps your device in an upright position for better viewing and reception. Easily slide your device in/out of the holder. No more fumbling around for your device. Provides for safer driving when viewing, accessing and operating your device in your vehicle. The holder comes with the AMPS hole pattern for quick attachment to any flat surface or mounting brackets such as vehicle dashboard mounts, floor mounts, pedestal mounts or handlebar mounts.

#### **Features**

- Custom fit to your bare device
- Includes tilt-swivel to angle holder 15 degrees any direction
- Rotate between portrait and landscape view