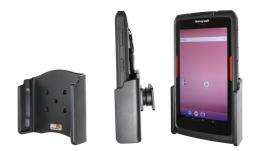

# **Standard Holder**

Part #711085

\$49.99

This is a high quality custom made holder with a neat and discreet design. It keeps your device in an upright position for better viewing and reception. Easily slide your device in/out of the holder. No more fumbling around for your device. Provides for safer driving when viewing, accessing and operating your device in your vehicle. The holder comes with the AMPS hole pattern for quick attachment to any flat surface or mounting brackets such as vehicle dashboard mounts, floor mounts, pedestal mounts or handlebar mounts.

#### **Features**

- Custom fit to your bare device
- Includes tilt-swivel to angle holder 15 degrees any direction
- Rotate between portrait and landscape view

## Compatibility

• Honeywell EDA70 / EDA71