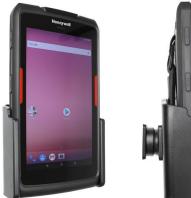

# **Standard Holder**

Part #711085

\$49.99

This is a high quality custom made holder with a neat and discreet design. It keeps your device in an upright position for better viewing and reception. Easily slide your device in/out of the holder. No more fumbling around for your device. Provides for safer driving when viewing, accessing and operating your device in your vehicle. The holder comes with the AMPS hole pattern for quick attachment to any flat surface or mounting brackets such as vehicle dashboard mounts, floor mounts, pedestal mounts or handlebar mounts.

#### **Features**

- Custom fit to your bare device
- Includes tilt-swivel to angle holder 15 degrees any direction
- Rotate between portrait and landscape view

## Compatibility

• Honeywell EDA70 / EDA71