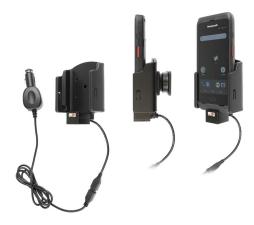

# Vehicle Cradle - Tilt Swivel and Cigarette Lighter Adapter

Part #712105

\$144.99

Always keep your battery fully charged with this high quality custom made holder. This charging holder is a cradle style mount custom made for a perfect fit with your device. It has a dock connector for easy connection of the device to the holder and a coiled power cord with a cigarette lighter plug for connection to a power outlet in the vehicle. The Holder angles 15 degrees for optimal viewing and can swivel 360 degrees. The holder comes with the AMPS hole pattern for quick attachment to any flat surface or mounting brackets such as vehicle dashboard mounts, pedestal mounts or handlebar mounts. Easily slide your device in/out of the holder. No more fumbling around for your device. Provides for safer driving when viewing, accessing and operating your device in your vehicle.

#### **Features**

Custom fit holder for your device; includes a built-in coiled charging cord.

- Custom fit: Only for the bare device
- Includes tilt-swivel: Angle holder 15 degrees any direction
- Built-in cord: Coiled cord with cigarette lighter plug

#### **Power Specs:**

- Charging cable permanently attached to holder
- Cord length is 55 inch / 139 cm
- Provides up to 10 Watts (2A) charging power
- Works in 12 / 24 V vehicle power outlets
- Power plug converts from 12/24V to 5 V output
- LED illuminated power indicator