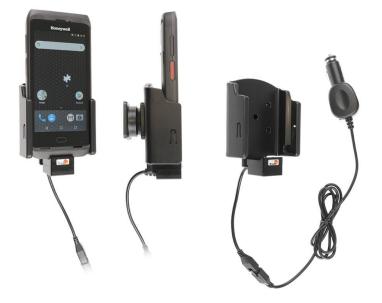

# Vehicle Cradle - Tilt Swivel and Cigarette Lighter Adapter

Part #712105

\$144.99

Always keep your battery fully charged with this high quality custom made holder. This charging holder is a cradle style mount custom made for a perfect fit with your device. It has a dock connector for easy connection of the device to the holder and a coiled power cord with a cigarette lighter plug for connection to a power outlet in the vehicle. The Holder angles 15 degrees for optimal viewing and can swivel 360 degrees. The holder comes with the AMPS hole pattern for quick attachment to any flat surface or mounting brackets such as vehicle dashboard mounts, pedestal mounts or handlebar mounts. Easily slide your device in/out of the holder. No more fumbling around for your device. Provides for safer driving when viewing, accessing and operating your device in your vehicle.

#### **Features**

Custom fit holder for your device; includes a built-in coiled charging cord.

- Custom fit: Only for the bare device
- Includes tilt-swivel: Angle holder 15 degrees any direction
- Built-in cord: Coiled cord with cigarette lighter plug

#### **Power Specs:**

- Charging cable permanently attached to holder
- Cord length is 55 inch / 139 cm
- Provides up to 10 Watts (2A) charging power
- Works in 12 / 24 V vehicle power outlets
- Power plug converts from 12/24V to 5 V output
- LED illuminated power indicator