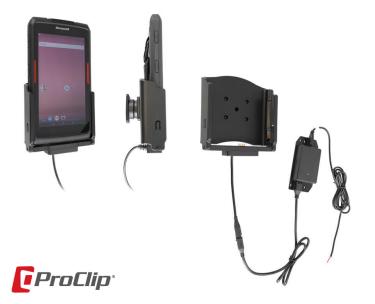

# Charging Holder for Hard-Wired Installation

Part #713085

\$149.99

Always keep your battery fully charged with this high quality custom made holder. It has a dock connector for easy connection of the device to the holder and a power cord for hard wiring to a permanent power source in the vehicle. The Holder angles 15 degrees for optimal viewing and can swivel 360 degrees. The holder comes with the AMPS hole pattern for quick attachment to any flat surface or mounting brackets such as vehicle dashboard mounts, pedestal mounts or handlebar mounts. Easily slide your device in/out of the holder. No more fumbling around for your device. Provides for safer driving when viewing, accessing and operating your device in your vehicle.

#### **Features**

- · Custom fit for the bare device
- · Holder rotates and swivels for best viewing angles
- · Built-in cord for hard-wired installation

#### **Power Specs:**

- Charging cable permanently attached to holder
- Coiled cord length is 19 inch / 49 cm
- Stretched cord length is 55 inch / 139 cm
- Works in 12 / 24 V vehicle power outlets
- Converts from 12/24V to 5.4V output
- LED illuminated power indicator