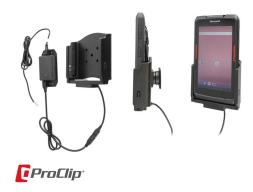

# Charging Holder for Hard-Wired Installation

Part #713085

\$149.99

Always keep your battery fully charged with this high quality custom made holder. It has a dock connector for easy connection of the device to the holder and a power cord for hard wiring to a permanent power source in the vehicle. The Holder angles 15 degrees for optimal viewing and can swivel 360 degrees. The holder comes with the AMPS hole pattern for quick attachment to any flat surface or mounting brackets such as vehicle dashboard mounts, pedestal mounts or handlebar mounts. Easily slide your device in/out of the holder. No more fumbling around for your device. Provides for safer driving when viewing, accessing and operating your device in your vehicle.

#### **Features**

- · Custom fit for the bare device
- · Holder rotates and swivels for best viewing angles
- · Built-in cord for hard-wired installation

#### **Power Specs:**

- Charging cable permanently attached to holder
- Coiled cord length is 19 inch / 49 cm
- Stretched cord length is 55 inch / 139 cm
- Works in 12 / 24 V vehicle power outlets
- Converts from 12/24V to 5.4V output
- LED illuminated power indicator