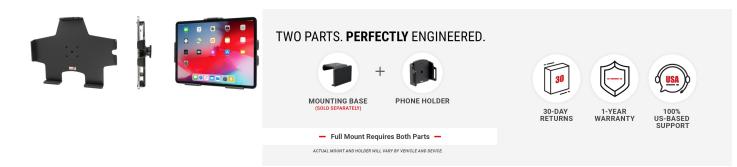

# **Standard Holder**

Part #711095

\$54.99

This Holder is made to fit the tablet without a case. It is a high quality custom made holder with a neat and discreet design. Easily snap your device in and out of the holder. No more fumbling around for your device. Provides for safer driving when viewing, accessing and operating your device in the vehicle.

#### **Features**

This Holder is made to fit the iPad without a case. It is a high quality custom fit holder that allows you to easily snap your device in and out.

- Custom fit to your bare device
- Includes tilt-swivel to angle holder 15 degrees any direction
- Rotate between portrait and landscape view