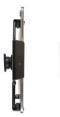

# **Standard Holder**

Part #711095

\$54.99

This Holder is made to fit the tablet without a case. It is a high quality custom made holder with a neat and discreet design. Easily snap your device in and out of the holder. No more fumbling around for your device. Provides for safer driving when viewing, accessing and operating your device in the vehicle.

#### **Features**

This Holder is made to fit the iPad without a case. It is a high quality custom fit holder that allows you to easily snap your device in and out.

- Custom fit to your bare device
- Includes tilt-swivel to angle holder 15 degrees any direction
- Rotate between portrait and landscape view