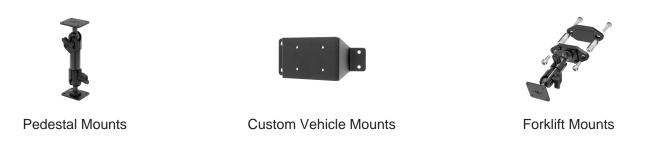

a neat and discreet design. Easily snap your device in and out of the holder. No more fumbling around for your device. Provides for safer driving when viewing, accessing and operating your device in the vehicle.

#### **Features**

This Holder is made to fit the iPad without a case. It is a high quality custom fit holder that allows you to easily snap your device in and out.

- Custom fit to your bare device
- Includes tilt-swivel to angle holder 15 degrees any direction
- Rotate between portrait and landscape view

### Compatibility

- Apple iPad Air 13 (6th Gen 2024)
- Apple iPad Pro 12.9 (3rd Gen 2018)
- Apple iPad Pro 12.9 (4th Gen 2020)
- Apple iPad Pro 12.9 (5th Gen 2021)
- Apple iPad Pro 12.9 (6th Gen 2022)
- Apple iPad Pro 13 (2024)

## **Image Gallery**



# **Mounting Options**