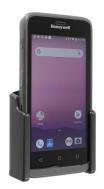

### Standard Holder

Part #711099

\$49.99

This is a high quality custom made holder with a neat and discreet design. It keeps your device in an upright position for better viewing and reception. Easily slide your device in/out of the holder. No more fumbling around for your device. Provides for safer driving when viewing, accessing and operating your device in your vehicle. The holder comes with the AMPS hole pattern for quick attachment to any flat surface or mounting brackets such as vehicle dashboard mounts, floor mounts, pedestal mounts or handlebar mounts.

#### **Features**

- Custom fit to your bare device
- Includes tilt-swivel to angle holder 15 degrees any direction
- Rotate between portrait and landscape view

Standard website promos do not apply to this item.