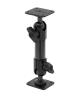

### Standard Holder

Part #711099

\$49.99

This is a high quality custom made holder with a neat and discreet design. It keeps your device in an upright position for better viewing and reception. Easily slide your device in/out of the holder. No more fumbling around for your device. Provides for safer driving when viewing, accessing and operating your device in your vehicle. The holder comes with the AMPS hole pattern for quick attachment to any flat surface or mounting brackets such as vehicle dashboard mounts, floor mounts, pedestal mounts or handlebar mounts.

#### **Features**

- Custom fit to your bare device
- Includes tilt-swivel to angle holder 15 degrees any direction
- Rotate between portrait and landscape view

Standard website promos do not apply to this item.