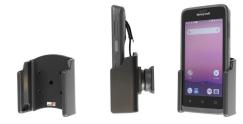

### Standard Holder

Part #711099

\$49.99

This is a high quality custom made holder with a neat and discreet design. It keeps your device in an upright position for better viewing and reception. Easily slide your device in/out of the holder. No more fumbling around for your device. Provides for safer driving when viewing, accessing and operating your device in your vehicle. The holder comes with the AMPS hole pattern for quick attachment to any flat surface or mounting brackets such as vehicle dashboard mounts, floor mounts, pedestal mounts or handlebar mounts.

#### **Features**

- Custom fit to your bare device
- Includes tilt-swivel to angle holder 15 degrees any direction
- Rotate between portrait and landscape view

Standard website promos do not apply to this item.