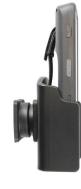

### Standard Holder

Part #711099

\$49.99

This is a high quality custom made holder with a neat and discreet design. It keeps your device in an upright position for better viewing and reception. Easily slide your device in/out of the holder. No more fumbling around for your device. Provides for safer driving when viewing, accessing and operating your device in your vehicle. The holder comes with the AMPS hole pattern for quick attachment to any flat surface or mounting brackets such as vehicle dashboard mounts, floor mounts, pedestal mounts or handlebar mounts.

#### **Features**

- Custom fit to your bare device
- Includes tilt-swivel to angle holder 15 degrees any direction
- Rotate between portrait and landscape view

Standard website promos do not apply to this item.