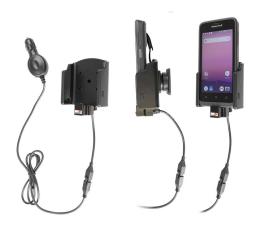

# **Charging Holder with Cigarette Lighter Plug**

Part #712099

\$149.99

Always keep your battery fully charged with this high quality custom made holder. This charging holder is a cradle style mount custom made for a perfect fit with your device. It has a dock connector for easy connection of the device to the holder and a coiled power cord with a cigarette lighter plug for connection to a power outlet in the vehicle. The Holder angles 15 degrees for optimal viewing and can swivel 360 degrees. The holder comes with the AMPS hole pattern for quick attachment to any flat surface or mounting brackets such as vehicle dashboard mounts, pedestal mounts or handlebar mounts. Easily slide your device in/out of the holder. No more fumbling around for your device. Provides for safer driving when viewing, accessing and operating your device in your vehicle.

#### **Features**

- · Custom fit for the bare device
- · Holder rotates and swivels for best viewing angles
- Built-in cable for charging

Standard website promos do not apply to this item.

#### **Power Specs:**

- Charging cable permanently attached to holder
- Provides up to 15 Watts (3A) charging power
- Works in 12 / 24 V vehicle power outlets
- Power plug converts from 12/24V to 5.4V output
- LED illuminated power indicator