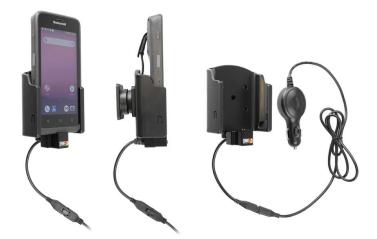

# **Charging Holder with Cigarette Lighter Plug**

Part #712099

\$149.99

Always keep your battery fully charged with this high quality custom made holder. This charging holder is a cradle style mount custom made for a perfect fit with your device. It has a dock connector for easy connection of the device to the holder and a coiled power cord with a cigarette lighter plug for connection to a power outlet in the vehicle. The Holder angles 15 degrees for optimal viewing and can swivel 360 degrees. The holder comes with the AMPS hole pattern for quick attachment to any flat surface or mounting brackets such as vehicle dashboard mounts, pedestal mounts or handlebar mounts. Easily slide your device in/out of the holder. No more fumbling around for your device. Provides for safer driving when viewing, accessing and operating your device in your vehicle.

#### **Features**

- · Custom fit for the bare device
- · Holder rotates and swivels for best viewing angles
- Built-in cable for charging

Standard website promos do not apply to this item.

#### **Power Specs:**

- Charging cable permanently attached to holder
- Provides up to 15 Watts (3A) charging power
- Works in 12 / 24 V vehicle power outlets
- Power plug converts from 12/24V to 5.4V output
- LED illuminated power indicator