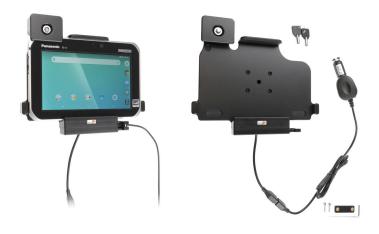

# Vehicle Cradle - Key Lock, USB Port and Cigarette Lighter Adapter

Part #735102

\$169.99

Always keep your battery fully charged with this high quality custom made cradle. It has a neat and discreet design, and keeps your device in an upright position for better reception. A cigarette lighter cable is permanently attached to this Cradle creating a dock type connection for your device. When your device is slid into the cradle it connects to the cable plug. The Cradle angles 15 degrees for optimal viewing. Easily slide your device in/out of the cradle. No more fumbling around for your device. Provides for safer driving when viewing, accessing and operating your device in your vehicle.

### **Features**

With a neat and discreet design, and a power cable that is permanently attached this cradle is the perfect option to mount your tablet.

- Custom fit to tablet with original skin
- Includes tilt-swivel to angle cradle 15 degrees any direction
- Rotate between portrait and landscape view
- Includes USB Host port for accessory connection

### **Power Specs:**

- Charging cable permanently attached to cradle
- Works in 12 / 24 V vehicle power outlets
- Power plug converts from 12 /24 V to 5.4 V output
- LED illuminated power indicator