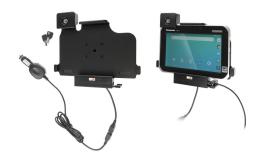

# Vehicle Cradle - Key Lock, USB Port and Cigarette Lighter Adapter

Part #735102

\$169.99

Always keep your battery fully charged with this high quality custom made cradle. It has a neat and discreet design, and keeps your device in an upright position for better reception. A cigarette lighter cable is permanently attached to this Cradle creating a dock type connection for your device. When your device is slid into the cradle it connects to the cable plug. The Cradle angles 15 degrees for optimal viewing. Easily slide your device in/out of the cradle. No more fumbling around for your device. Provides for safer driving when viewing, accessing and operating your device in your vehicle.

### **Features**

With a neat and discreet design, and a power cable that is permanently attached this cradle is the perfect option to mount your tablet.

- Custom fit to tablet with original skin
- Includes tilt-swivel to angle cradle 15 degrees any direction
- Rotate between portrait and landscape view
- Includes USB Host port for accessory connection

### **Power Specs:**

- Charging cable permanently attached to cradle
- Works in 12 / 24 V vehicle power outlets
- Power plug converts from 12 /24 V to 5.4 V output
- LED illuminated power indicator