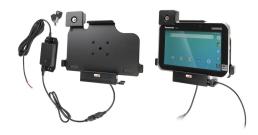

# Vehicle Cradle - Key Lock, USB Port and Hard-Wired Power Supply

Part #736102

\$219.99

Always keep your battery fully charged with this high quality custom made cradle. It has a neat and discreet design, and keeps your device in an upright position for better reception. A cigarette lighter cable is permanently attached to this Cradle creating a dock type connection for your device. When your device is slid into the cradle it connects to the cable plug. The Cradle angles 15 degrees for optimal viewing. Easily slide your device in/out of the cradle. No more fumbling around for your device. Provides for safer driving when viewing, accessing and operating your device in your vehicle.

#### **Features**

With a neat and discreet design, and a power cable that is permanently attached this cradle is the perfect option to mount your tablet.

- Custom fit to tablet with original skin
- Includes tilt-swivel to angle cradle 15 degrees any direction
- Rotate between portrait and landscape view
- Includes USB Host port for accessory connection

#### **Power Specs:**

- Charging cable permanently attached to cradle
- Works in 12 / 24 V vehicle power outlets
- Power plug converts from 12 /24 V to 5.4 V output
- LED illuminated power indicator