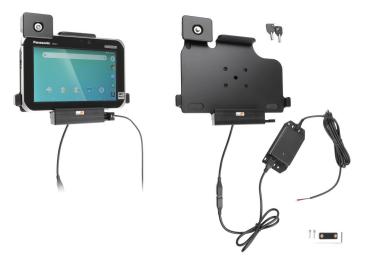

# Vehicle Cradle - Key Lock, USB Port and Hard-Wired Power Supply

Part #736102

\$219.99

Always keep your battery fully charged with this high quality custom made cradle. It has a neat and discreet design, and keeps your device in an upright position for better reception. A cigarette lighter cable is permanently attached to this Cradle creating a dock type connection for your device. When your device is slid into the cradle it connects to the cable plug. The Cradle angles 15 degrees for optimal viewing. Easily slide your device in/out of the cradle. No more fumbling around for your device. Provides for safer driving when viewing, accessing and operating your device in your vehicle.

#### **Features**

With a neat and discreet design, and a power cable that is permanently attached this cradle is the perfect option to mount your tablet.

- Custom fit to tablet with original skin
- Includes tilt-swivel to angle cradle 15 degrees any direction
- Rotate between portrait and landscape view
- Includes USB Host port for accessory connection

#### **Power Specs:**

- Charging cable permanently attached to cradle
- Works in 12 / 24 V vehicle power outlets
- Power plug converts from 12 /24 V to 5.4 V output
- LED illuminated power indicator