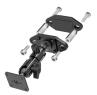

## Vehicle Cradle - Spring Lock, USB Port and Hard-Wired Power

Part #747102

\$199.99

Always keep your battery fully charged with this high quality custom made cradle. It has a neat and discreet design, and keeps your device in an upright position for better reception. A cigarette lighter cable is permanently attached to this Cradle creating a dock type connection for your device. When your device is slid into the cradle it connects to the cable plug. The Cradle angles 15 degrees for optimal viewing. Easily slide your device in/out of the cradle. No more fumbling around for your device. Provides for safer driving when viewing, accessing and operating your device in your vehicle.

#### **Features**

With a neat and discreet design, and a power cable that is permanently attached this cradle is the perfect option to mount your tablet.

- Custom fit to tablet with original skin
- Includes tilt-swivel to angle cradle 15 degrees any direction
- Rotate between portrait and landscape view
- Includes USB Host port for accessory connection