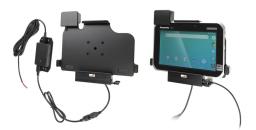

## Vehicle Cradle - Spring Lock, USB Port and Hard-Wired Power

Part #747102

\$199.99

Always keep your battery fully charged with this high quality custom made cradle. It has a neat and discreet design, and keeps your device in an upright position for better reception. A cigarette lighter cable is permanently attached to this Cradle creating a dock type connection for your device. When your device is slid into the cradle it connects to the cable plug. The Cradle angles 15 degrees for optimal viewing. Easily slide your device in/out of the cradle. No more fumbling around for your device. Provides for safer driving when viewing, accessing and operating your device in your vehicle.

#### **Features**

With a neat and discreet design, and a power cable that is permanently attached this cradle is the perfect option to mount your tablet.

- Custom fit to tablet with original skin
- Includes tilt-swivel to angle cradle 15 degrees any direction
- Rotate between portrait and landscape view
- Includes USB Host port for accessory connection

#### Power Specs:

- Charging cable permanently attached to cradle
- Works in 12 / 24 V vehicle power outlets
- Power plug converts from 12 /24 V to 5.4 V output
- LED illuminated power indicator