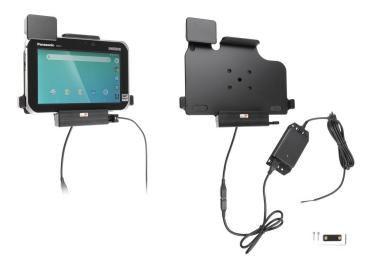

## Vehicle Cradle - Spring Lock, USB Port and Hard-Wired Power

Part #747102

\$199.99

Always keep your battery fully charged with this high quality custom made cradle. It has a neat and discreet design, and keeps your device in an upright position for better reception. A cigarette lighter cable is permanently attached to this Cradle creating a dock type connection for your device. When your device is slid into the cradle it connects to the cable plug. The Cradle angles 15 degrees for optimal viewing. Easily slide your device in/out of the cradle. No more fumbling around for your device. Provides for safer driving when viewing, accessing and operating your device in your vehicle.

#### **Features**

With a neat and discreet design, and a power cable that is permanently attached this cradle is the perfect option to mount your tablet.

- Custom fit to tablet with original skin
- Includes tilt-swivel to angle cradle 15 degrees any direction
- Rotate between portrait and landscape view
- Includes USB Host port for accessory connection

#### Power Specs:

- Charging cable permanently attached to cradle
- Works in 12 / 24 V vehicle power outlets
- Power plug converts from 12 /24 V to 5.4 V output
- LED illuminated power indicator