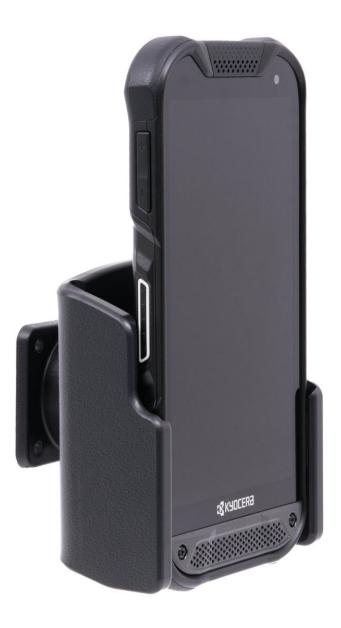

#### **Holder with Tilt-Swivel**

Part #711100

\$49.99

This high quality custom made cradle with a neat and discreet design keeps your device in an upright position for better reception. Easily slide your device into the cradle then tilt or rotate for optimal viewing. No more fumbling around for your device. Provides for safer driving when viewing, accessing and operating your device in your vehicle. The cradle comes with the AMPS hole pattern for quick attachment to any flat surface or mounting brackets such as vehicle dashboard mounts, floor mounts, pedestal mounts or handlebar mounts.

#### **Features**

Custom fit cradle for your phone without a case.

- Custom fit: Only for the bare device
- Includes tilt-swivel: Angle cradle 15 degrees in any direction