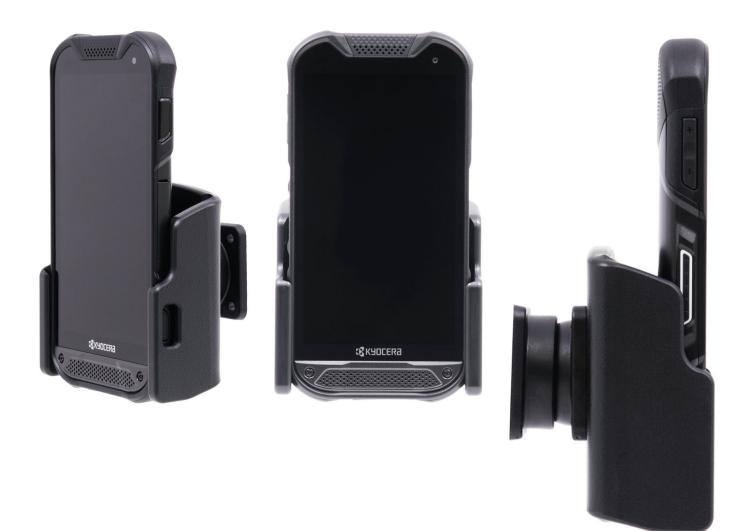

uality custom made cradle with a neat and discreet design keeps your device in an upright position for better reception. Easily slide your device into the cradle then tilt or rotate for optimal viewing. No more fumbling around for your device. Provides for safer driving when viewing, accessing and operating your device in your vehicle. The cradle comes with the AMPS hole pattern for quick attachment to any flat surface or mounting brackets such as vehicle dashboard mounts, floor mounts, pedestal mounts or handlebar mounts.

#### **Features**

Custom fit cradle for your phone without a case.

- Custom fit: Only for the bare device
- Includes tilt-swivel: Angle cradle 15 degrees in any direction

### **Compatibility**

- Kyocera DuraForce Pro2
- Kyocera DuraForce Pro2

## **Image Gallery**



## **Mounting Options**



**Pedestal Mounts** 



**Custom Vehicle Mounts** 



Forklift Mounts