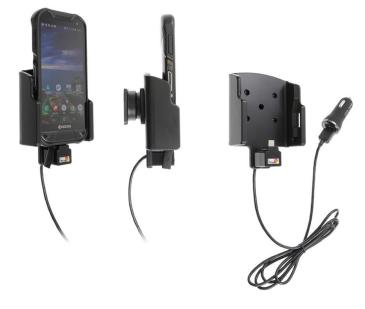

# Charging Holder, Tilt Swivel and Dual USB to Cigarette Lighter Adapter

Part #721100

\$89.99

This high quality custom made cradle with a neat and discreet design keeps your device in an upright position for better reception. Easily slide your device into the cradle then tilt or rotate for optimal viewing. This cradle includes an integrated charger with a coiled power cord and a cigarette lighter plug for connection to a power outlet in the vehicle.

No more fumbling around for your device. Provides for safer driving when viewing, accessing and operating your device in your vehicle. The cradle comes with the AMPS hole pattern for quick attachment to any flat surface or mounting brackets such as vehicle dashboard mounts, floor mounts, pedestal mounts or handlebar mounts.

#### **Features**

Custom fit cradle for your phone without a case includes a built-in charging cord.

- Custom fit: Only for the bare device
- Includes tilt-swivel: Angle cradle 15 degrees any direction
- Built-in cord: Coiled cord with cigarette lighter plug

#### **Power Specs:**

- Charging cable permanently attached to cradle
- Coiled cord length is 19 inch / 49 cm
- Stretched cord length is 55 inch / 139 cm
- Works in 12 / 24 V vehicle power outlets
- Power plug converts from 12 /24 V to 5 V output
- LED illuminated power indicator