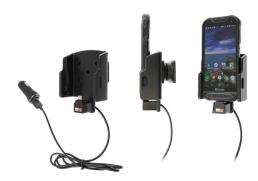

# Charging Holder, Tilt Swivel and Dual USB to Cigarette Lighter Adapter

Part #721100

\$89.99

This high quality custom made cradle with a neat and discreet design keeps your device in an upright position for better reception. Easily slide your device into the cradle then tilt or rotate for optimal viewing. This cradle includes an integrated charger with a coiled power cord and a cigarette lighter plug for connection to a power outlet in the vehicle.

No more fumbling around for your device. Provides for safer driving when viewing, accessing and operating your device in your vehicle. The cradle comes with the AMPS hole pattern for quick attachment to any flat surface or mounting brackets such as vehicle dashboard mounts, floor mounts, pedestal mounts or handlebar mounts.

#### **Features**

Custom fit cradle for your phone without a case includes a built-in charging cord.

- Custom fit: Only for the bare device
- Includes tilt-swivel: Angle cradle 15 degrees any direction
- Built-in cord: Coiled cord with cigarette lighter plug

#### **Power Specs:**

- Charging cable permanently attached to cradle
- Coiled cord length is 19 inch / 49 cm
- Stretched cord length is 55 inch / 139 cm
- Works in 12 / 24 V vehicle power outlets
- Power plug converts from 12 /24 V to 5 V output
- LED illuminated power indicator