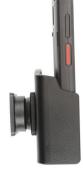

#### **Features**

- Custom fit to your bare device
- Includes Tilt-Swivel to angle holder 15 degrees any direction
- Rotate between portrait and landscape view