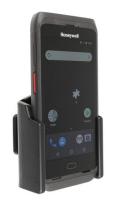

#### **Holder with Tilt Swivel**

Part #711105

\$54.99

This is a high quality custom made holder with a neat and discreet design. It keeps your device in an upright position for better viewing and reception. Easily slide your device in/out of the holder. No more fumbling around for your device. Provides for safer driving when viewing, accessing and operating your device in your vehicle. The holder comes with the AMPS hole pattern for quick attachment to any flat surface or mounting brackets such as vehicle dashboard mounts, floor mounts, pedestal mounts or handlebar mounts.

#### **Features**

- Custom fit to your bare device
- Includes Tilt-Swivel to angle holder 15 degrees any direction
- Rotate between portrait and landscape view