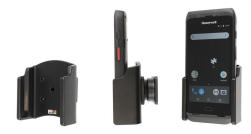

#### **Holder with Tilt Swivel**

Part #711105

\$54.99

This is a high quality custom made holder with a neat and discreet design. It keeps your device in an upright position for better viewing and reception. Easily slide your device in/out of the holder. No more fumbling around for your device. Provides for safer driving when viewing, accessing and operating your device in your vehicle. The holder comes with the AMPS hole pattern for quick attachment to any flat surface or mounting brackets such as vehicle dashboard mounts, floor mounts, pedestal mounts or handlebar mounts.

#### **Features**

- Custom fit to your bare device
- Includes Tilt-Swivel to angle holder 15 degrees any direction
- Rotate between portrait and landscape view

### Compatibility

• Honeywell CT40 CT40XP