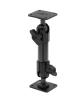

#### **Holder with Tilt Swivel**

Part #711105

\$54.99

This is a high quality custom made holder with a neat and discreet design. It keeps your device in an upright position for better viewing and reception. Easily slide your device in/out of the holder. No more fumbling around for your device. Provides for safer driving when viewing, accessing and operating your device in your vehicle. The holder comes with the AMPS hole pattern for quick attachment to any flat surface or mounting brackets such as vehicle dashboard mounts, floor mounts, pedestal mounts or handlebar mounts.

#### **Features**

- Custom fit to your bare device
- Includes Tilt-Swivel to angle holder 15 degrees any direction
- Rotate between portrait and landscape view