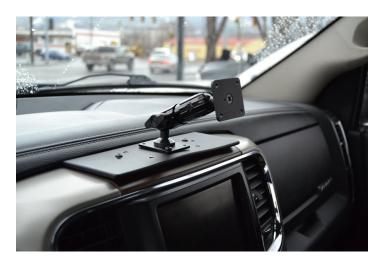

# Extra-Strength Dash Mount with Pedestal for RAM Trucks

Part #213551

\$69.99

This ProClip Center Dash Mount is a custom made vehicle specific mount. The ProClip Center Mount is a very sturdy mounting bracket that clips tightly into the seams of the dashboard. No drilling holes or dismantling of the dashboard is required, simply clip on in seconds.

Device Holder NOT included, sold separately.

**Notice:** Consider how the device, or horizontal position, will fit the location and could interfere with other vehicle functions.

#### **Features**

- Provides the perfect mounting platform
- · Clips into the seams of the dashboard
- · Easily attach a device holder to the mount
- · Secure fit within easy reach from the driver's seat
- No holes or damage to your dashboard