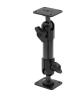

# Extra-Strength Dash Mount with Pedestal for RAM Trucks

Part #213551

\$69.99

This ProClip Center Dash Mount is a custom made vehicle specific mount. The ProClip Center Mount is a very sturdy mounting bracket that clips tightly into the seams of the dashboard. No drilling holes or dismantling of the dashboard is required, simply clip on in seconds.

#### **Features**

- Provides the perfect mounting platform
- · Clips into the seams of the dashboard
- · Easily attach a device holder to the mount
- · Secure fit within easy reach from the driver's seat
- No holes or damage to your dashboard