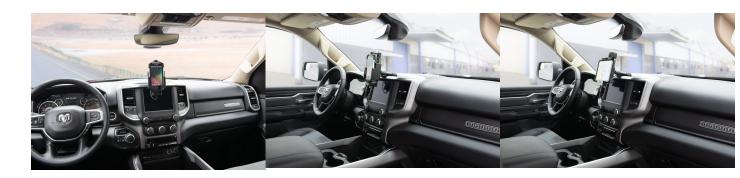

# Extra-Strength Dash Mount with Pedestal for RAM Trucks

Part #213552

\$69.99

This ProClip dash mount is custom-made for your RAM truck. (see compatibility tab for full list of years and models) The mount attaches in the storage tray above the center screen and includes a built in 5 inch adjustable pedestal. In addition to mounting regular holders for a phone or GPS, this extra-strength platform can support tablets or other heavier devices. This dash mount is also recommended for off-road driving. The ProClip Center Mount is a very sturdy mounting bracket that screws into existing dash fixtures.

#### **Features**

This ProClip Center Dash mount is custom-made for RAM trucks. The mount attaches in the storage tray above the center screen.

- Extra Strength Mount: Great for large or heavy devices
- Screw In: Screws securely into existing fixtures; no drilling or modifying needed
- Pedestal: Built in 5 inch adjustable pedestal

## **Image Gallery**