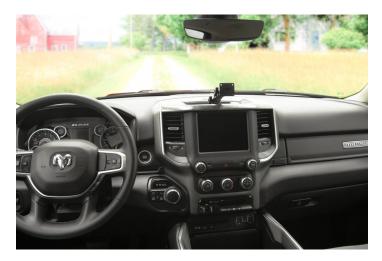

# Extra-Strength Dash Mount with Pedestal for RAM Trucks

Part #213552

\$69.99

This ProClip dash mount is custom-made for your RAM truck. (see compatibility tab for full list of years and models) The mount attaches in the storage tray above the center screen and includes a built in 5 inch adjustable pedestal. In addition to mounting regular holders for a phone or GPS, this extra-strength platform can support tablets or other heavier devices. This dash mount is also recommended for off-road driving. The ProClip Center Mount is a very sturdy mounting bracket that screws into existing dash fixtures.

#### **Features**

This ProClip Center Dash mount is custom-made for RAM trucks. The mount attaches in the storage tray above the center screen.

- Extra Strength Mount: Great for large or heavy devices
- Screw In: Screws securely into existing fixtures; no drilling or modifying needed
- Pedestal: Built in 5 inch adjustable pedestal