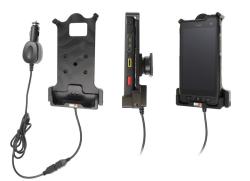

# Vehicle Cradle with Cigarette Lighter Adapter

Part #712111

\$179.99

Always keep your battery fully charged with this high quality custom made cradle. This vehicle cradle style mount is custom made for a perfect fit with your device. It has a dock connector for easy connection of the device to the cradle and a cigarette lighter adapter that plugs into the vehicle. The cradle angles 15 degrees for optimal viewing and can swivel 360 degrees.

#### **Features**

- Custom fit to your bare device
- Includes tilt-swivel to allow rotation and tilting
- Angle holder 15 degrees any direction
- Portrait and landscape view, great for navigation
- Keeps your device within easy reach
- Discreet design blends well with vehicle interior
- Made in Sweden from High Grade ABS Plastic

#### **Power Specs:**

- Charging cable permanently attached to holder
- Cord length is 55 inch / 139 cm
- Provides up to 10 Watts (2A) charging power
- Works in 12 / 24 V vehicle power outlets
- Power plug converts from 12/24V to 5 V output
- LED illuminated power indicator