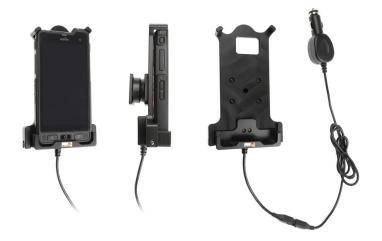

# Vehicle Cradle with Cigarette Lighter Adapter

Part #712111

\$179.99

Always keep your battery fully charged with this high quality custom made cradle. This vehicle cradle style mount is custom made for a perfect fit with your device. It has a dock connector for easy connection of the device to the cradle and a cigarette lighter adapter that plugs into the vehicle. The cradle angles 15 degrees for optimal viewing and can swivel 360 degrees.

#### **Features**

- Custom fit to your bare device
- Includes tilt-swivel to allow rotation and tilting
- Angle holder 15 degrees any direction
- Portrait and landscape view, great for navigation
- Keeps your device within easy reach
- Discreet design blends well with vehicle interior
- Made in Sweden from High Grade ABS Plastic

#### **Power Specs:**

- Charging cable permanently attached to holder
- Cord length is 55 inch / 139 cm
- Provides up to 10 Watts (2A) charging power
- Works in 12 / 24 V vehicle power outlets
- Power plug converts from 12/24V to 5 V output
- LED illuminated power indicator