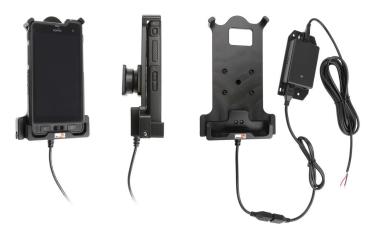

# Vehicle Cradle with Hard-Wired Power Supply

Part #713111

\$169.99

Always keep your battery fully charged with this high quality custom made cradle. This vehicle cradle style mount is custom made for a perfect fit with your device. It has a dock connector for easy connection of the device to the cradle and a hard-wired power supply that wires directly into the vehicle. The cradle angles 15 degrees for optimal viewing and can swivel 360 degrees.

#### **Features**

- Custom fit to your bare device
- Includes tilt-swivel to allow rotation and tilting
- Angle holder 15 degrees any direction
- Portrait and landscape view, great for navigation

#### **Power Specs:**

- Charging cable permanently attached to holder
- Cord length is 55 inch / 139 cm
- Provides up to 10 Watts (2A) charging power
- Works with 12 / 24 V vehicle power sources
- Power plug converts from 12/24V to 5 V output
- LED illuminated power indicator