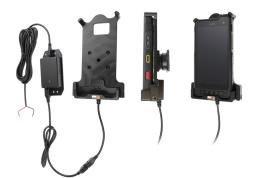

# Vehicle Cradle with Hard-Wired Power Supply

Part #713111

\$169.99

Always keep your battery fully charged with this high quality custom made cradle. This vehicle cradle style mount is custom made for a perfect fit with your device. It has a dock connector for easy connection of the device to the cradle and a hard-wired power supply that wires directly into the vehicle. The cradle angles 15 degrees for optimal viewing and can swivel 360 degrees.

#### **Features**

- Custom fit to your bare device
- Includes tilt-swivel to allow rotation and tilting
- Angle holder 15 degrees any direction
- Portrait and landscape view, great for navigation

#### **Power Specs:**

- Charging cable permanently attached to holder
- Cord length is 55 inch / 139 cm
- Provides up to 10 Watts (2A) charging power
- Works with 12 / 24 V vehicle power sources
- Power plug converts from 12/24V to 5 V output
- LED illuminated power indicator