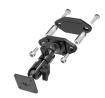

# Vehicle Cradle with Hard-Wired Power Supply

Part #713111

\$169.99

Always keep your battery fully charged with this high quality custom made cradle. This vehicle cradle style mount is custom made for a perfect fit with your device. It has a dock connector for easy connection of the device to the cradle and a hard-wired power supply that wires directly into the vehicle. The cradle angles 15 degrees for optimal viewing and can swivel 360 degrees.

#### **Features**

- Custom fit to your bare device
- Includes tilt-swivel to allow rotation and tilting
- Angle holder 15 degrees any direction
- Portrait and landscape view, great for navigation