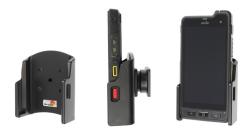

### **Holder with Tilt Swivel**

Part #711111

\$49.99

Always keep your battery fully charged with this high quality custom made cradle. This vehicle cradle style mount is custom made for a perfect fit with your device. It has a dock connector for easy connection of the device to the cradle and a cigarette lighter adapter that plugs into the vehicle. The cradle angles 15 degrees for optimal viewing and can swivel 360 degrees.

#### **Features**

- Custom fit to your bare device
- Includes tilt-swivel to allow rotation and tilting
- Angle holder 15 degrees any direction
- Portrait and landscape view, great for navigation