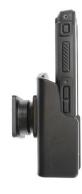

### **Holder with Tilt Swivel**

Part #711111

\$49.99

Always keep your battery fully charged with this high quality custom made cradle. This vehicle cradle style mount is custom made for a perfect fit with your device. It has a dock connector for easy connection of the device to the cradle and a cigarette lighter adapter that plugs into the vehicle. The cradle angles 15 degrees for optimal viewing and can swivel 360 degrees.

#### **Features**

- Custom fit to your bare device
- Includes tilt-swivel to allow rotation and tilting
- Angle holder 15 degrees any direction
- Portrait and landscape view, great for navigation