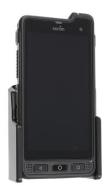

### **Holder with Tilt Swivel**

Part #711111

\$49.99

Always keep your battery fully charged with this high quality custom made cradle. This vehicle cradle style mount is custom made for a perfect fit with your device. It has a dock connector for easy connection of the device to the cradle and a cigarette lighter adapter that plugs into the vehicle. The cradle angles 15 degrees for optimal viewing and can swivel 360 degrees.

#### **Features**

- Custom fit to your bare device
- Includes tilt-swivel to allow rotation and tilting
- Angle holder 15 degrees any direction
- Portrait and landscape view, great for navigation