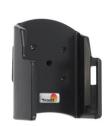

### **Holder with Tilt Swivel**

Part #711111

\$49.99

Always keep your battery fully charged with this high quality custom made cradle. This vehicle cradle style mount is custom made for a perfect fit with your device. It has a dock connector for easy connection of the device to the cradle and a cigarette lighter adapter that plugs into the vehicle. The cradle angles 15 degrees for optimal viewing and can swivel 360 degrees.

#### **Features**

- Custom fit to your bare device
- Includes tilt-swivel to allow rotation and tilting
- Angle holder 15 degrees any direction
- Portrait and landscape view, great for navigation