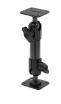

### **Holder with Tilt Swivel**

Part #711111

\$49.99

Always keep your battery fully charged with this high quality custom made cradle. This vehicle cradle style mount is custom made for a perfect fit with your device. It has a dock connector for easy connection of the device to the cradle and a cigarette lighter adapter that plugs into the vehicle. The cradle angles 15 degrees for optimal viewing and can swivel 360 degrees.

#### **Features**

- Custom fit to your bare device
- Includes tilt-swivel to allow rotation and tilting
- Angle holder 15 degrees any direction
- Portrait and landscape view, great for navigation