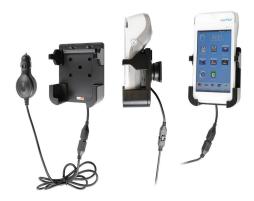

# Vehicle Cradle with Cigarette Lighter Adapter

Part #712113

\$199.99

This Cradle tilts/angles 15 degrees for optimal viewing. It is a high quality custom made cradle with a neat and discreet design. It keeps your device in an upright position for better reception. Easily slide your device in/out of the cradle. No more fumbling around for your device. Provides for safer driving when viewing, accessing and operating your device in your vehicle. The cradle comes with the AMPS hole pattern for quick attachment to any flat surface or mounting brackets such as vehicle dashboard mounts, floor mounts, pedestal mounts or handlebar mounts.

#### **Features**

- Custom fit to your bare device
- Includes Tilt-Swivel to angle cradle 15 degrees any direction
- Rotate between portrait and landscape view

#### **Power Specs:**

- Charging cable permanently attached to cradle
- Coiled cord length is 19 inch / 49 cm
- Stretched cord length is 55 inch / 139 cm
- Works in 12 / 24 V vehicle power outlets
- Power plug converts from 12 /24 V to 5 V output
- LED illuminated power indicator