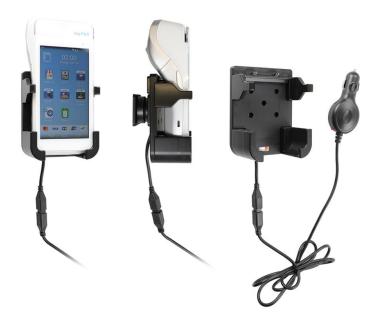

# Vehicle Cradle with Cigarette Lighter Adapter

Part #712113

\$199.99

This Cradle tilts/angles 15 degrees for optimal viewing. It is a high quality custom made cradle with a neat and discreet design. It keeps your device in an upright position for better reception. Easily slide your device in/out of the cradle. No more fumbling around for your device. Provides for safer driving when viewing, accessing and operating your device in your vehicle. The cradle comes with the AMPS hole pattern for quick attachment to any flat surface or mounting brackets such as vehicle dashboard mounts, floor mounts, pedestal mounts or handlebar mounts.

#### **Features**

- Custom fit to your bare device
- Includes Tilt-Swivel to angle cradle 15 degrees any direction
- Rotate between portrait and landscape view

#### **Power Specs:**

- Charging cable permanently attached to cradle
- Coiled cord length is 19 inch / 49 cm
- Stretched cord length is 55 inch / 139 cm
- Works in 12 / 24 V vehicle power outlets
- Power plug converts from 12 /24 V to 5 V output
- LED illuminated power indicator