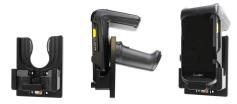

# Non-Charging Cradle for RFD2000 Sled for Zebra TC20/TC25

Part #710136

\$79.99

This holder is designed to accommodate the Zebra TC20/25 while it is docked in the RFD2000 UHF RFID Sled. This allows use of the TC20/25 while installed in the sled and allows the operator to see the screen.

The unique design leverages the shape of the RFD2000 and TC20/25 while they are mated to ensure it holds both devices in place securely.