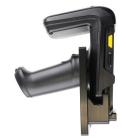

# Non-Charging Cradle for RFD2000 Sled for Zebra TC20/TC25

Part #710136

\$79.99

This holder is designed to accommodate the Zebra TC20/25 while it is docked in the RFD2000 UHF RFID Sled. This allows use of the TC20/25 while installed in the sled and allows the operator to see the screen.

The unique design leverages the shape of the RFD2000 and TC20/25 while they are mated to ensure it holds both devices in place securely.