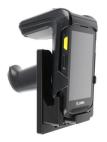

# Non-Charging Cradle for RFD2000 Sled for Zebra TC20/TC25

Part #710136

\$79.99

This holder is designed to accommodate the Zebra TC20/25 while it is docked in the RFD2000 UHF RFID Sled. This allows use of the TC20/25 while installed in the sled and allows the operator to see the screen.

The unique design leverages the shape of the RFD2000 and TC20/25 while they are mated to ensure it holds both devices in place securely.