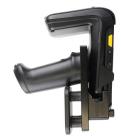

# Non-Charging Cradle and Vibration Dampers for RFD2000 Sled for Zebra TC20/TC25

Part #710137

\$114.99

This holder is designed to accommodate the Zebra TC20/25 while it is docked in the RFD2000 UHF RFID Sled. This allows use of the TC20/25 while installed in the sled and allows the operator to see the screen.

The unique design leverages the shape of the RFD2000 and TC20/25 while they are mated to ensure it holds both devices in place securely.

The additional vibration dampers help to absorb the heavy vibrations from environments like fork lifts and prevent wear and tear on the device itself.

#### **Features**

This holder is designed to accommodate the Zebra TC20/25 while it is docked in the RFD2000 UHF RFID Sled.

- Custom fit: Only for the device in the RFD2000
- Includes vibration damper: For easier use in harsh environments