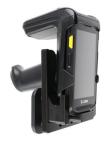

# Non-Charging Cradle and Vibration Dampers for RFD2000 Sled for Zebra TC20/TC25

Part #710137

\$114.99

This holder is designed to accommodate the Zebra TC20/25 while it is docked in the RFD2000 UHF RFID Sled. This allows use of the TC20/25 while installed in the sled and allows the operator to see the screen.

The unique design leverages the shape of the RFD2000 and TC20/25 while they are mated to ensure it holds both devices in place securely.

The additional vibration dampers help to absorb the heavy vibrations from environments like fork lifts and prevent wear and tear on the device itself.

#### **Features**

This holder is designed to accommodate the Zebra TC20/25 while it is docked in the RFD2000 UHF RFID Sled.

- Custom fit: Only for the device in the RFD2000
- Includes vibration damper: For easier use in harsh environments