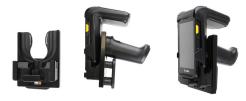

# Non-Charging Cradle and Vibration Dampers for RFD2000 Sled for Zebra TC20/TC25

Part #710137

\$114.99

This holder is designed to accommodate the Zebra TC20/25 while it is docked in the RFD2000 UHF RFID Sled. This allows use of the TC20/25 while installed in the sled and allows the operator to see the screen.

The unique design leverages the shape of the RFD2000 and TC20/25 while they are mated to ensure it holds both devices in place securely.

The additional vibration dampers help to absorb the heavy vibrations from environments like fork lifts and prevent wear and tear on the device itself.

#### **Features**

This holder is designed to accommodate the Zebra TC20/25 while it is docked in the RFD2000 UHF RFID Sled.

- Custom fit: Only for the device in the RFD2000
- Includes vibration damper: For easier use in harsh environments