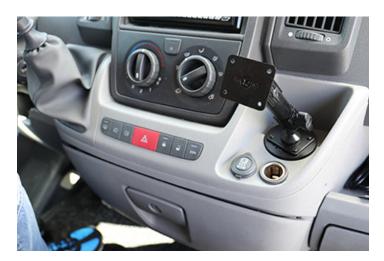

# **Angled Mount**

Part #216060

\$114.99

This ProClip Center Dash Mount is a custom made vehicle specific mount. The ProClip Center Mount is a very sturdy mounting bracket that clips tightly into the seams of the dashboard. No drilling holes or dismantling of the dashboard is required, simply clip on in seconds.

## Compatibility

• RAM ProMaster Van 2014-2021