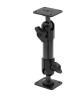

# **Angled Mount**

Part #216060

\$114.99

This ProClip Center Dash Mount is a custom made vehicle specific mount. The ProClip Center Mount is a very sturdy mounting bracket that clips tightly into the seams of the dashboard. No drilling holes or dismantling of the dashboard is required, simply clip on in seconds.

#### **Features**

- Provides the perfect mounting platform
- Clips into the seams of the dashboard
- Easily attach a device holder to the mount
- Secure fit within easy reach from the driver's seat
- No holes or damage to your dashboard