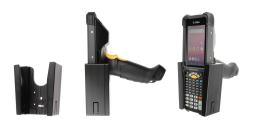

# Non-Charging Cradle without Tilt-Swivel for Zebra MC9300/MC9400

Part #710134

This high quality custom made holder features a compact design that accommodates the pistol grip of the device and ensures the screen faces the operator.

#### **Features**

- Custom fit to your bare device
- One-handed operation
- Keeps screen facing the operator
- Fits device with or without hand strap