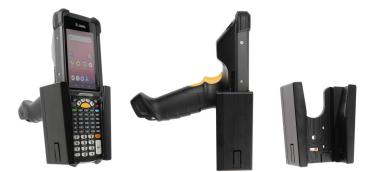

# Non-Charging Cradle without Tilt-Swivel for Zebra MC9300/MC9400

Part #710134

This high quality custom made holder features a compact design that accommodates the pistol grip of the device and ensures the screen faces the operator.

#### **Features**

- Custom fit to your bare device
- One-handed operation
- Keeps screen facing the operator
- Fits device with or without hand strap