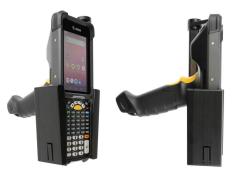

# **Top Support Cradle for Zebra** MC9300/MC9400

Part #710135

\$179.99

This high quality custom made holder features a compact design that accommodates the pistol grip of the device and ensures the screen faces the operator.

#### **Features**

- Custom fit to your bare device
- One-handed operation
- Swiveling Top Support
- Keeps screen facing the operator
- Fits device with or without hand strap
- Forklift installs recommended with Forklift Mount #215980
- Flat surface installs recommended with Universal Pedestal #202010

#### Compatibility

- Zebra MC9300
- Zebra MC9400