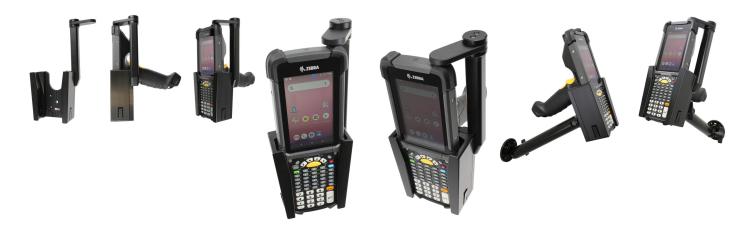

### **Image Gallery**

# **Top Support Cradle for Zebra** MC9300/MC9400

Part #710135

\$179.99

This high quality custom made holder features a compact design that accommodates the pistol grip of the device and ensures the screen faces the operator.

#### **Features**

- Custom fit to your bare device
- One-handed operation
- Swiveling Top Support
- Keeps screen facing the operator
- Fits device with or without hand strap
- Forklift installs recommended with Forklift Mount #215980
- Flat surface installs recommended with Universal Pedestal #202010

#### Compatibility

- Zebra MC9300
- Zebra MC9400