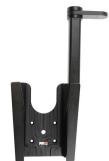

# **Top Support Cradle for Zebra** MC9300/MC9400

Part #710135

\$179.99

This high quality custom made holder features a compact design that accommodates the pistol grip of the device and ensures the screen faces the operator.

The holder comes with the AMPS hole pattern which is industry standard for mounting equipment in moving applications. This holder will attach to any compatible pedestal, forklift mount or vehicle mount.

#### **Features**

- Custom fit to your bare device
- One-handed operation
- Swiveling Top Support
- Keeps screen facing the operator
- Fits device with or without hand strap
- Forklift installs recommended with Forklift Mount #215980
- Flat surface installs recommended with Universal Pedestal #202010