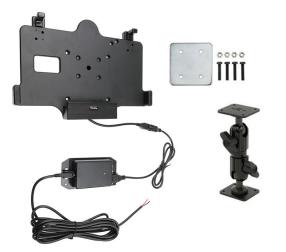

## ELD Charging Bundle for Hard-Wired Install and 5-inch Pedestal for Samsung Galaxy Tab Active5, Active3, Active2

Part #100905

\$159.99

Stay ELD compliant with this high-quality ELD kit from ProClip for Samsung Galaxy Tab Active5. The ProClip Cradle and Hard-Wired Power Supply is custom-made to fit the rugged Tab Active3 with its original skin and S Pen. Easily dock and lock your device in the cradle for a simple, solid and secure hold. It is also compatible with the Tab Active2.

#### **Specifications**

- Power Specs:
  - Input: 12-24V?1.1A
  - Output: 5V?2A
- Cord Specs:
  - Cord from Vehicle to Power Supply: 119 in (302.26 cm)
  - Cord from Power Supply: 36 in (91.44 cm)
- What is Included:
  - Device Holder
  - Universal 5-inch Pedestal
  - AMPS Backing Plate
  - M4 Fastener Pack
    - 10, 14 and 20 mm Low Profile 2.5 mm Hex
    - M4 Lock Nuts, Flat Washers, Lock Washers
    - 2.5mm Allen Wrench