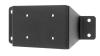

### **Specifications**

- Power Specs:
  - Input: 12-24V?1.1AOutput: 5V?2A
- Cord Specs:
  - Cord from Vehicle to Power Supply: 119 in (302.26 cm)
  - Cord from Power Supply: 36 in (91.44 cm)
- · What is Included:
  - Device Holder
  - Universal 5-inch Pedestal
  - AMPS Backing Plate
  - M4 Fastener Pack
    - 10, 14 and 20 mm Low Profile 2.5 mm Hex
    - M4 Lock Nuts, Flat Washers, Lock Washers
    - 2.5mm Allen Wrench