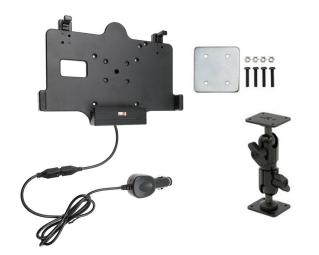

# Cig-Plug Charging ELD Bundle with 5-inch Pedestal for Samsung Galaxy Tab Active5, Active3, Active2

Part #100904

\$174.99

Stay ELD compliant with this high-quality ELD kit from ProClip for Samsung Galaxy Tab Active3. The ProClip Holder with Key Lock and Cigarette Lighter Adapter is custom-made to fit the rugged Tab Active3 with its original skin and S Pen. Easily dock your device in the holder for a simple, solid and secure hold. It is also compatible with the Tab Active2.

#### **Features**

- Custom-fit to Samsung Galaxy Tab Active5, Active3 and Active2 with original skin and S Pen
- Includes Universal 5-inch Pedestal mount and backplate for secure mounting

### **Specifications**

- Power Specs:
  - Input: 12-24V?1.1AOutput: 5V?2A
- Cord Specs:
  - Cord from Vehicle to Power Supply: 119 in (302.26 cm)
  - Cord from Power Supply: 36 in (91.44 cm)
- · What is Included:
  - Device Holder
  - Universal 5-inch Pedestal
  - AMPS Backing Plate
  - M4 Fastener Pack
    - 10, 14 and 20 mm Low Profile 2.5 mm Hex
    - M4 Lock Nuts, Flat Washers, Lock Washers
    - 2.5mm Allen Wrench