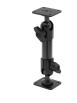

#### **Features**

- Custom-fit to Samsung Galaxy Tab Active5, Active3 and Active2 with original skin and S Pen
- Includes Universal 5-inch Pedestal mount and backplate for secure mounting

### **Specifications**

- Power Specs:
  - Input: 12-24V?1.1AOutput: 5V?2A
- Cord Specs:
  - Cord from Vehicle to Power Supply: 119 in (302.26 cm)
  - Cord from Power Supply: 36 in (91.44 cm)
- · What is Included:
  - Device Holder
  - Universal 5-inch Pedestal
  - AMPS Backing Plate
  - M4 Fastener Pack
    - 10, 14 and 20 mm Low Profile 2.5 mm Hex
    - M4 Lock Nuts, Flat Washers, Lock Washers
    - 2.5mm Allen Wrench