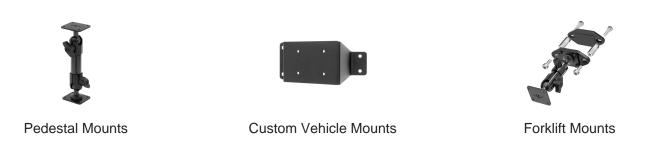

### **Features**

Always keep your battery fully charged with this high quality custom made holder. With a neat and discreet design, and a cigarette lighter cable that is permanently attached this holder is the perfect option to mount your tablet.

- Custom fit to your bare device
- Includes tilt-swivel to angle holder 15 degrees any direction
- Rotate between portrait and landscape view

## Compatibility

 Samsung Galaxy Tab A 10.1 (2019 SM-T510/SM-T515)

## **Specifications**

#### **Power Specs:**

- Dual USB Type-A Female
- Input Voltage: 12VDC ~ 24VDC
- Input Current: 3A Max
- USB Port 1 Output: 4.9V ~ 5.25V, 2.4A (12 Watts Max)
- USB Port 2 Output. (3.6V ~ 6V 3A) (6.2 ~ 9V 2A) (9.2 ~ 12V 1.5A) Quickcharge 3.0 Compatible (18 Watts Max)

## **Image Gallery**



# **Mounting Options**