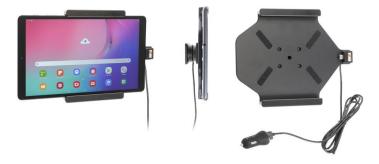

# **Charging Holder with USB Cigarette Lighter Plug**

Part #721132

\$144.99

Always keep your battery fully charged with this high quality custom made holder. It has a neat and discreet design, and keeps your device in an upright position for better reception. A cigarette lighter cable is permanently attached to this Holder creating a dock type connection for your device. When your device is slid into the holder it connects to the cable plug. The Holder angles 15 degrees for optimal viewing. Easily slide your device in/out of the holder. No more fumbling around for your device. Provides for safer driving when viewing, accessing and operating your device in your vehicle.

### **Features**

Always keep your battery fully charged with this high quality custom made holder. With a neat and discreet design, and a cigarette lighter cable that is permanently attached this holder is the perfect option to mount your tablet.

- Custom fit to your bare device
- Includes tilt-swivel to angle holder 15 degrees any direction
- Rotate between portrait and landscape view

## Compatibility

 Samsung Galaxy Tab A 10.1 (2019 SM-T510/SM-T515)

#### **Power Specs:**

- Dual USB Type-A Female
- Input Voltage: 12VDC ~ 24VDC
- Input Current: 3A Max
- USB Port 1 Output: 4.9V ~ 5.25V, 2.4A (12 Watts Max)
- USB Port 2 Output. (3.6V ~ 6V 3A) (6.2 ~ 9V 2A) (9.2 ~ 12V 1.5A) Quickcharge 3.0 Compatible (18 Watts Max)