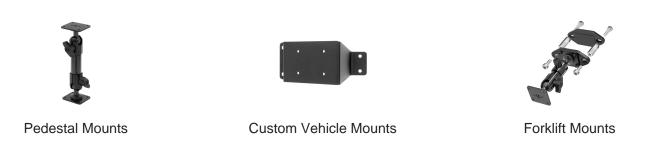

screet design, and a power harness that is permanently attached, this holder is the perfect option to mount your tablet.

- Custom fit to your bare device
- Includes tilt-swivel to angle holder 15 degrees any direction
- Rotate between portrait and landscape view
- Includes Charging Cord for Hard-Wired Install

## Compatibility

 Samsung Galaxy Tab A 10.1 (2019 SM-T510/SM-T515)

### **Specifications**

#### **Power Specs:**

- Charging cable permanently attached to holder
- Cord length with black box is 96 inch / 243 cm
- Black power conversion box is 3 inch / 7.6 cm
- Provides up to 10 Watts (2A) charging power
- Hard wire to 12 / 24 V vehicle power sources
- Black box converts from 12 / 24 V to 5 V output
- LED illuminated power indicator

## **Image Gallery**



# **Mounting Options**