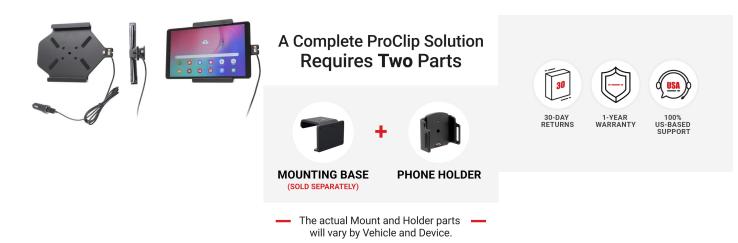

#### **Features**

Always keep your battery fully charged with this high quality custom made holder. With a neat and discreet design, and a power harness that is permanently attached, this holder is the perfect option to mount your tablet.

- Custom fit to your bare device
- Includes tilt-swivel to angle holder 15 degrees any direction
- Rotate between portrait and landscape view
- Includes Charging Cord for Hard-Wired Install