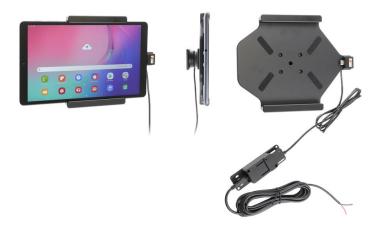

# Charging Holder for Hard-Wired Installation

Part #727132

\$159.99

Avoid cables over your dashboard and always keep your battery fully charged with this high quality custom made holder. It has a neat and discreet design, and keeps your device in an upright position for better reception. A straight power cable is permanently attached to this Holder creating a dock type connection for your device. When your device is slid into the holder it connects to the cable plug. Due to the straight cable you can easily hard wire it behind the dashboard. The Holder angles 15 degrees for optimal viewing. Easily slide your device in/out of the holder. No more fumbling around for your device. Provides for safer driving when viewing, accessing and operating your device in your vehicle.

#### **Features**

Always keep your battery fully charged with this high quality custom made holder. With a neat and discreet design, and a power harness that is permanently attached, this holder is the perfect option to mount your tablet.

- Custom fit to your bare device
- Includes tilt-swivel to angle holder 15 degrees any direction
- Rotate between portrait and landscape view
- Includes Charging Cord for Hard-Wired Install

#### **Power Specs:**

- Charging cable permanently attached to holder
- Cord length with black box is 96 inch / 243 cm
- Black power conversion box is 3 inch / 7.6 cm
- Provides up to 10 Watts (2A) charging power
- Hard wire to 12 / 24 V vehicle power sources
- Black box converts from 12 / 24 V to 5 V output
- LED illuminated power indicator