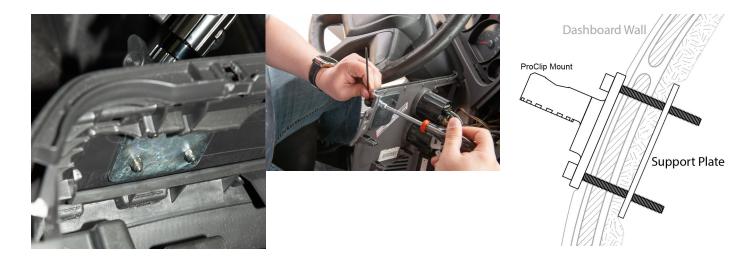

# **AMPS Back Plate - Silver**

Part #100370

\$7.99

When attaching a ProClip device holder or Pedestal Mount to a vehicle dashboard or other surface which lacks sufficient structural integrity to provide a stable mounting platform, we highly recommend the use of one of our Backing Plates for added stability and durability.

#### **Features**

Effectively reinforce your dashboard or other marginal device mount location with this strong pre-drilled metal plate.

- Reinforce Dashboard for Mobile Device Mounting
- Strong Metal Construction
- Pre-Drilled AMPS Holes