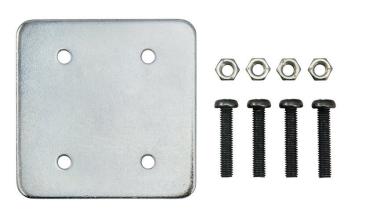

#### **Features**

Effectively reinforce your dashboard or other marginal device mount location with this strong pre-drilled metal plate.

- Reinforce Dashboard for Mobile Device Mounting
- Strong Metal Construction
- Pre-Drilled AMPS Holes

### **Specifications**

- Dimensions: 65 mm X 65 mm X 3 mm
- 5 mm (0.197 in) diameter mounting holes in AMPS pattern
- Includes: Four M4 screws 25 mm (1 in) thread length with Nyloc nuts
- Made of steel for a rugged install