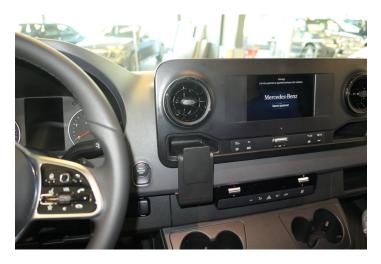

# Mercedes Benz Sprinter Extra-Strength Dash Mount

Part #213556

\$39.99

**Specifications** 

This ProClip Center Dash Mount is a custom made vehicle specific mount. The ProClip Center Mount is a very sturdy mounting bracket that clips tightly into the seams of the dashboard. No drilling holes or dismantling of the dashboard is required, simply clip on in seconds.

#### Device Holder NOT included, sold separately.

**Notice:** Consider how the device, or horizontal position, will fit the location and could interfere with other vehicle functions.

base

#### **Features**

- Provides the perfect mounting platform
- · Clips into the seams of the dashboard
- · Easily attach a device holder to the mount
- · Secure fit within easy reach from the driver's seat
- No holes or damage to your dashboard

### Compatibility

• Mercedes Benz Sprinter 2019-2025