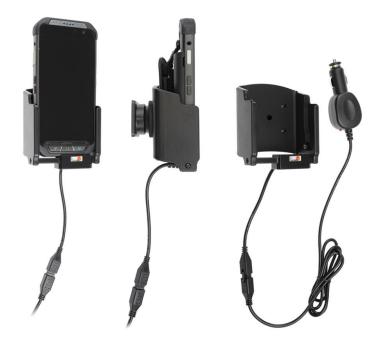

# Vehicle Cradle - Tilt Swivel and Cigarette Lighter Adapter

Part #712145

\$134.99

Always keep your battery fully charged with this high quality custom made holder. This charging holder is a cradle style mount custom made for a perfect fit with your device. It has a dock connector for easy connection of the device to the holder and a coiled power cord with a cigarette lighter plug for connection to a power outlet in the vehicle. The Holder angles 15 degrees for optimal viewing and can swivel 360 degrees. The holder comes with the AMPS hole pattern for quick attachment to any flat surface or mounting brackets such as vehicle dashboard mounts, pedestal mounts or handlebar mounts. Easily slide your device in/out of the holder. No more fumbling around for your device. Provides for safer driving when viewing, accessing and operating your device in your vehicle.

### **Features**

- Custom fit to your bare device with extended battery.
- Features AMPS hole pattern for mounting to standard vehicle mounts.
- Includes Tilt-Swivel to angle holder 15 degrees any direction
- Can adjust between portrait and landscape view.

#### **Power Specs:**

- Charging cable permanently attached to holder
- Cord length is 55 inch / 139 cm
- Provides up to 15 Watts (3A) charging power
- Works in 12 / 24 V vehicle power outlets
- Power plug converts from 12/24V to 5 V output
- LED illuminated power indicator