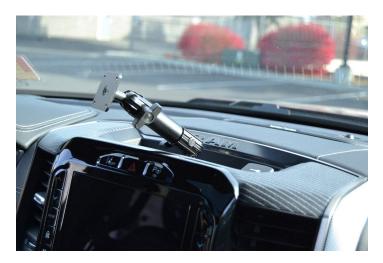

# Extra-Strength Dash Mount with Pedestal for RAM Trucks (Large Screen Models)

Part #213557

\$69.99

This ProClip Center Dash Mount is a custom made vehicle specific mount. The ProClip Center Mount is a very sturdy mounting bracket that clips tightly into the seams of the dashboard. No drilling holes or dismantling of the dashboard is required, simply clip on in seconds.

Device Holder NOT included, sold separately.

**Notice:** Consider how the device, or horizontal position, will fit the location and could interfere with other vehicle functions.

#### **Features**

- Provides the perfect mounting platform
- · Clips into the seams of the dashboard
- Easily attach a device holder to the mount
- Secure fit within easy reach from the driver's seat
- No holes or damage to your dashboard