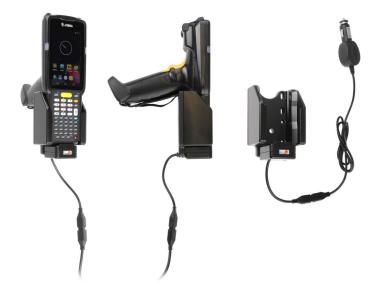

# **Cig-Plug Charging Cradle**

Part #216089

\$249.99

This vehicle cradle provides a convenient location for your device while charging it. This design accommodates the standard model as well as the gun format and the turret/rotating top model.

#### **Features**

- Custom fit to bare device
- Accommodates standard, gun and turret models
- AMPS hole pattern for attachment to any mount

### Compatibility

- Zebra MC3300
- Zebra MC3400
- Zebra MC3450

#### **Specifications**

- Charging cable permanently attached to holder
- Hard wire to 12 / 24 V vehicle power sources
- Black box converts from 12/24 V to 5.4 V 2.7 A output
- LED illuminated power indicator