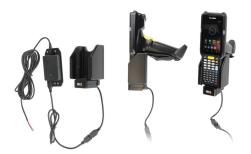

# **Cig-Plug Charging Cradle**

Part #216089

\$249.99

This vehicle cradle provides a convenient location for your device while charging it. This design accommodates the standard model as well as the gun format and the turret/rotating top model.

#### **Features**

- Custom fit to bare device
- Accommodates standard, gun and turret models
- AMPS hole pattern for attachment to any mount

#### **Specifications**

- Charging cable permanently attached to holder
- Hard wire to 12 / 24 V vehicle power sources
- Black box converts from 12/24 V to 5.4 V 2.7 A output
- LED illuminated power indicator