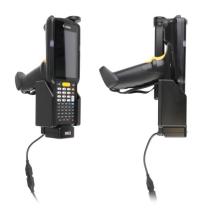

# Charging Cradle with Top Support and Hard-Wired Power Supply for Zebra MC3300

Part #216086

\$259.99

This vehicle cradle provides a convenient location for your device while charging it. This design accommodates the standard model as well as the gun format and the turret/rotating top model.

#### **Features**

- · Custom fit to bare device
- · Accommodates standard and gun models
- Top support keeps the device in place during intense vibrations
- AMPS hole pattern for attachment to any mount

### Compatibility

• Zebra MC3300