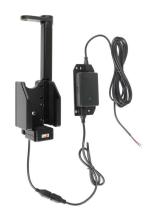

#### **Power Specs:**

- Charging cable permanently attached to holder
- Hard wire to 12 / 24 V vehicle power sources
- Black box converts from 12/24 V to 5.4 V 2.7 A output
- LED illuminated power indicator