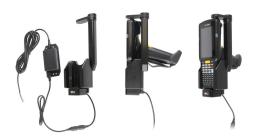

# Charging Cradle with Top Support and Hard-Wired Power Supply for Zebra MC3300

Part #216086

\$259.99

This vehicle cradle provides a convenient location for your device while charging it. This design accommodates the standard model as well as the gun format and the turret/rotating top model.

#### **Power Specs:**

- Charging cable permanently attached to holder
- Hard wire to 12 / 24 V vehicle power sources
- Black box converts from 12/24 V to 5.4 V 2.7 A output
- LED illuminated power indicator