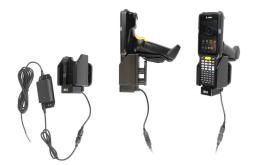

# Hard-Wired Charging Cradle with Vibration Damper

Part #216087

\$254.99

This vehicle cradle provides a convenient location for your device while charging it. This design accommodates the standard model as well as the gun format and the turret/rotating top model.

#### **Features**

- Custom fit to bare device
- Accommodates standard, gun and turret models
- Vibration dampers reduce wear and tear on the device
- AMPS hole pattern for attachment to any mount

#### **Power Specs:**

- Charging cable permanently attached to holder
- Hard wire to 12 / 24 V vehicle power sources
- Black box converts from 12/24 V to 5.4 V 2.7 A output
- LED illuminated power indicator