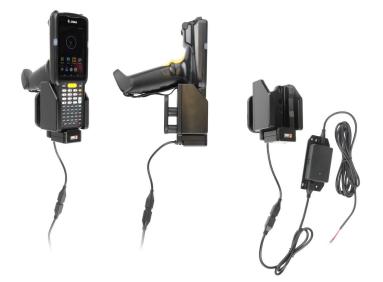

# Hard-Wired Charging Cradle with Vibration Damper

Part #216087

\$254.99

This vehicle cradle provides a convenient location for your device while charging it. This design accommodates the standard model as well as the gun format and the turret/rotating top model.

#### **Features**

- Custom fit to bare device
- Accommodates standard, gun and turret models
- Vibration dampers reduce wear and tear on the device
- AMPS hole pattern for attachment to any mount

#### **Power Specs:**

- Charging cable permanently attached to holder
- Hard wire to 12 / 24 V vehicle power sources
- Black box converts from 12/24 V to 5.4 V 2.7 A output
- LED illuminated power indicator