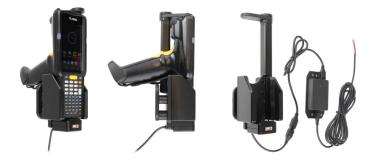

## Charging Cradle with Top Support, Vibration Dampers and Hard-Wired Power Supply for Zebra MC3300

Part #216088

\$354.99

This vehicle cradle provides a convenient location for your device while charging it. This design accommodates the standard model as well as the gun format and the turret/rotating top model.

#### **Features**

- Custom fit to bare device
- Accommodates standard and gun models
- Vibration Dampers reduce wear and tear on the device
- Top support keeps the device in place during intense vibrations
- AMPS hole pattern for attachment to any mount

#### **Power Specs:**

- Charging cable permanently attached to holder
- Hard wire to 12 / 24 V vehicle power sources
- Black box converts from 12/24 V to 5.4 V 2.7 A output
- LED illuminated power indicator