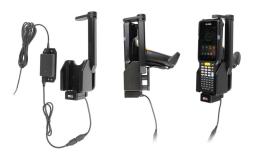

## Charging Cradle with Top Support, Vibration Dampers and Hard-Wired Power Supply for Zebra MC3300

Part #216088

\$354.99

This vehicle cradle provides a convenient location for your device while charging it. This design accommodates the standard model as well as the gun format and the turret/rotating top model.

#### **Features**

- Custom fit to bare device
- Accommodates standard and gun models
- Vibration Dampers reduce wear and tear on the device
- Top support keeps the device in place during intense vibrations
- AMPS hole pattern for attachment to any mount

#### **Power Specs:**

- Charging cable permanently attached to holder
- Hard wire to 12 / 24 V vehicle power sources
- Black box converts from 12/24 V to 5.4 V 2.7 A output
- LED illuminated power indicator