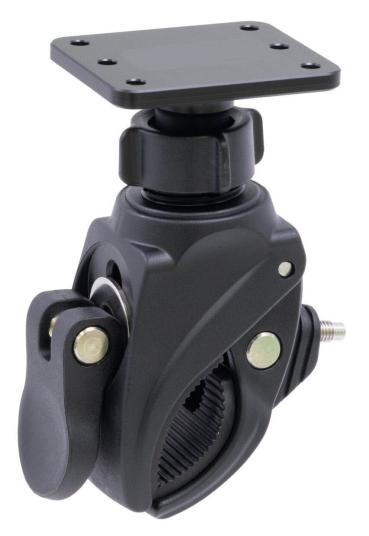

# Quick Clamp Mount with AMPS Plate

Part #100395

\$59.99

The Quick Clamp Mount with AMPS Plate is an easy way to mount a ProClip device holder for easy access and removal. The mount can be attached to any pipe or round tube up to 1.75 inches in diameter. The quick release feature allows the mount to be easily removed when not in use.

Attach a ProClip device holder of your choice to the Quick Clamp Mount AMPS plate with machine screws and locknuts or attach Quick Release Dock #215699 to enable rapid swapping of ProClip Device Holders

#### **Features**

This Quick Clamp Mount with Quick Release Dock is perfect for quickly and easily installing on pipes, bars and handles.

- Fits pipes and bars from 12 44 mm (0.5 1.75 in)
- Industry standard AMPS hole pattern for mounting a device cradle