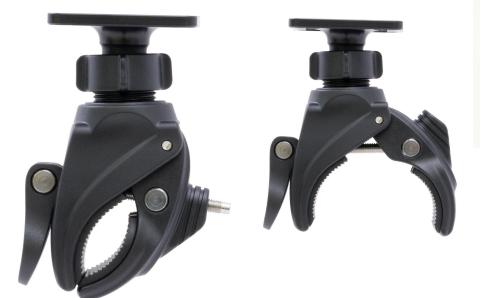

# Quick Clamp Mount with AMPS Plate

Part #100395

\$59.99

The Quick Clamp Mount with AMPS Plate is an easy way to mount a ProClip device holder for easy access and removal. The mount can be attached to any pipe or round tube up to 1.75 inches in diameter. The quick release feature allows the mount to be easily removed when not in use.

#### **Features**

This Quick Clamp Mount with Quick Release Dock is perfect for quickly and easily installing on pipes, bars and handles.

- Fits pipes and bars from 12 44 mm (0.5 1.75 in)
- Industry standard AMPS hole pattern for mounting a device cradle