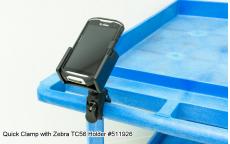

00395

\$59.99

The Quick Clamp Mount with AMPS Plate is an easy way to mount a ProClip device holder for easy access and removal. The mount can be attached to any pipe or round tube up to 1.75 inches in diameter. The quick release feature allows the mount to be easily removed when not in use.

Attach a ProClip device holder of your choice to the Quick Clamp Mount AMPS plate with machine screws and locknuts or attach Quick Release Dock #215699 to enable rapid swapping of ProClip Device Holders

#### **Features**

This Quick Clamp Mount with Quick Release Dock is perfect for quickly and easily installing on pipes, bars and handles.

- Fits pipes and bars from 12 44 mm (0.5 1.75 in)
- Industry standard AMPS hole pattern for mounting a device cradle

### Compatibility

# **Image Gallery**





# **Mounting Options**



Pedestal Mounts



**Custom Vehicle Mounts** 



Forklift Mounts