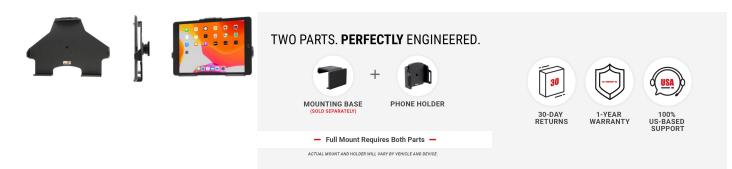

tablet without a case. It is a high quality custom made holder with a neat and discreet design. Easily snap your device in and out of the holder. No more fumbling around for your device in the cup holder or passenger seat. Provides for safer driving when viewing, accessing and operating your device in the vehicle.

#### **Features**

This Holder is made to fit the tablet without a case. It is a high quality custom made holder with a neat and discreet design. Easily snap your device in and out of the holder.

- Custom fit to your bare device
- Includes Tilt-Swivel to angle holder 15 degrees any direction
- Rotate between portrait and landscape view

#### Compatibility

- Apple iPad 10.2 (7th Gen 2019)
- Apple iPad 10.2 (8th Gen 2020)
- Apple iPad 10.2 (9th Gen 2021)

## **Image Gallery**



# **Mounting Options**