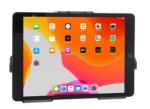

### Standard iPad Holder

Part #711168

\$59.99

This Holder is made to fit the tablet without a case. It is a high quality custom made holder with a neat and discreet design. Easily snap your device in and out of the holder. No more fumbling around for your device in the cup holder or passenger seat. Provides for safer driving when viewing, accessing and operating your device in the vehicle.

#### **Features**

This Holder is made to fit the tablet without a case. It is a high quality custom made holder with a neat and discreet design. Easily snap your device in and out of the holder.

- Custom fit to your bare device
- Includes Tilt-Swivel to angle holder 15 degrees any direction
- Rotate between portrait and landscape view