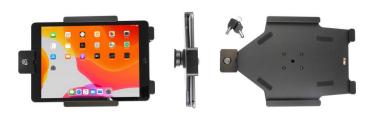

# iPad Key Lock Holder

Part #739168

\$114.99

This Holder is made to fit the tablet without a case. It is a high quality custom made holder with a neat and discreet design. Easily snap your device in and out of the holder. No more fumbling around for your device in the cup holder or passenger seat. Provides for safer driving when viewing, accessing and operating your device in the vehicle.

#### **Features**

This Holder is made to fit the tablet without a case. It is a high quality custom made holder with a neat and discreet design. Easily snap your device in and out of the holder.

- · Key lock for security of tablet
- · Custom fit to tablet
- Includes Tilt-Swivel to angle holder 15 degrees any direction
- Rotate between portrait and landscape view

### Compatibility

- Apple iPad 10.2 (7th Gen 2019)
- Apple iPad 10.2 (8th Gen 2020)
- Apple iPad 10.2 (9th Gen 2021)