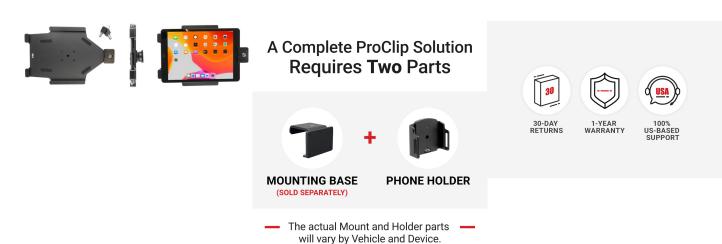

is a high quality custom made holder with a neat and discreet design. Easily snap your device in and out of the holder. No more fumbling around for your device in the cup holder or passenger seat. Provides for safer driving when viewing, accessing and operating your device in the vehicle.

#### **Features**

This Holder is made to fit the tablet without a case. It is a high quality custom made holder with a neat and discreet design. Easily snap your device in and out of the holder.

- · Key lock for security of tablet
- · Custom fit to tablet
- Includes Tilt-Swivel to angle holder 15 degrees any direction
- Rotate between portrait and landscape view

### Compatibility

- Apple iPad 10.2 (7th Gen 2019)
- Apple iPad 10.2 (8th Gen 2020)
- Apple iPad 10.2 (9th Gen 2021)

## **Image Gallery**



## **Mounting Options**