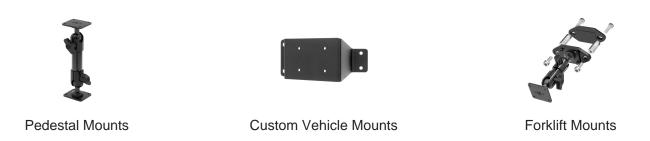

de holder with a neat and discreet design. Easily snap your device in and out of the holder. No more fumbling around for your device in the cup holder or passenger seat. Provides for safer driving when viewing, accessing and operating your device in the vehicle.

#### **Features**

This Holder is made to fit the tablet without a case. It is a high quality custom made holder with a neat and discreet design. Easily snap your device in and out of the holder.

- · Key lock for security of tablet
- · Custom fit to tablet
- Includes Tilt-Swivel to angle holder 15 degrees any direction
- Rotate between portrait and landscape view

### Compatibility

- Apple iPad 10.2 (7th Gen 2019)
- Apple iPad 10.2 (8th Gen 2020)
- Apple iPad 10.2 (9th Gen 2021)

## **Image Gallery**



## **Mounting Options**