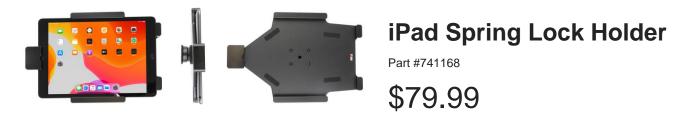

This Holder is made to fit the tablet without a case. It is a high quality custom made holder with a neat and discreet design. Easily snap your device in and out of the holder. No more fumbling around for your device in the cup holder or passenger seat. Provides for safer driving when viewing, accessing and operating your device in the vehicle.

## **Features**

This Holder is made to fit the tablet without a case. It is a high quality custom made holder with a neat and discreet design. Easily snap your device in and out of the holder.

- Spring lock for quick release of tablet
- Custom fit to tablet
- Includes Tilt-Swivel to angle holder 15 degrees
  any direction
- Rotate between portrait and landscape view